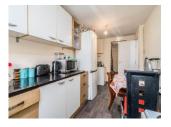

#### Kitchen 17' 10" x 7' 5" ( 5.44m x 2.26m )

Double glazed window to front aspect. Fitted kitchen comprising a range of wall and base units with work surfaces over incorporating a stainless steel sink and drainer unit. Gas cooker point. Plumbing for a washing machine. Space for a fridge/freezer.