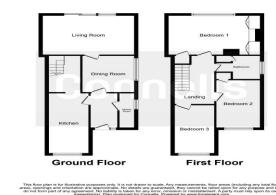

### **Property Details**

#### **Entrance Hall**

Double glazed door and window to front aspect. Radiator.

#### Shower Room

Double glazed window to side aspect. Suite comprising low level wc, wash hand basin and shower cubicle. Radiator.

#### Lounge 16' 2" x 11' 5" ( 4.93m x 3.48m )

Double glazed window to rear aspect. Double glazed patio doors.

**Dining Room** 10' 6" x 8' 11" ( 3.20m x 2.72m ) Double glazed window to side aspect. Radiator. Combi boiler.

#### Kitchen 17' 10" x 7' 5" ( 5.44m x 2.26m )

Double glazed window to front aspect. Fitted kitchen comprising a range of wall and base units with work surfaces over incorporating a stainless steel sink and drainer unit. Gas cooker point. Plumbing for a washing machine. Space for a fridge/freezer.

#### **First Floor Landing**

Stairs leading from entrance hall. Loft access.

**Bedroom One** 16' 1" into wardrobes x 11' 4" max ( 4.90m into wardrobes x 3.45m max )

Double glazed window to rear aspect. Built in wardrobes. Radiator.

**Bedroom Two** 13' 1" x 8' 9" ( 3.99m x 2.67m ) Double glazed window to front aspect. Radiator.

Bedroom Three 12' 4" x 7' 5" ( 3.76m x 2.26m )

Double glazed window to front aspect. Radiator.

#### Bathroom

Double glazed window to side aspect. Suite comprising bath with mixer taps and shower attachment, wash hand basin and low level wc. Fully tiled. Radiator.