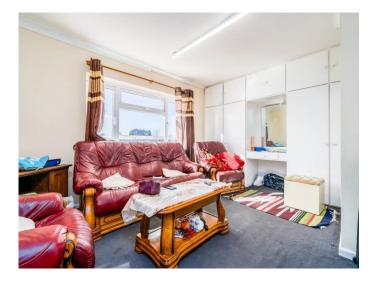

#### Lounge 16' 2" x 11' 5" ( 4.93m x 3.48m )

Double glazed window to rear aspect. Double glazed patio doors.

**Dining Room** 10' 6" x 8' 11" ( 3.20m x 2.72m ) Double glazed window to side aspect. Radiator. Combi boiler.