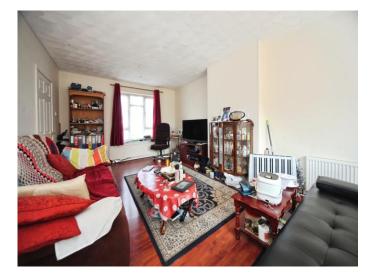

#### Cloakroom

Double glazed window to side aspect. Suite comprising low level wc and wash hand basin. Tiled.

**Lounge** 20' x 12' (6.10m x 3.66m) Double glazed windows to front and rear aspects. Radiator.