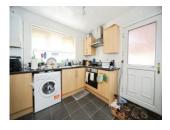

#### Kitchen 10' 2" x 10' (3.10m x 3.05m)

Double glazed window to rear aspect. Double glazed door to side aspect. Fitted kitchen comprising a range of wall and base units with work surfaces over incorporating a stainless steel sink and drainer unit. Plumbing for a washing machine. Space for a fridge and freezer. Integrated gas hob with electric oven and cooker hood over. Part tiled. Radiator.