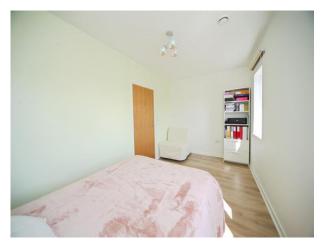

# **Bedroom Two**

14' 5" x 8' 3" ( 4.39m x 2.51m ) Double glazed window to rear aspect. Radiator.