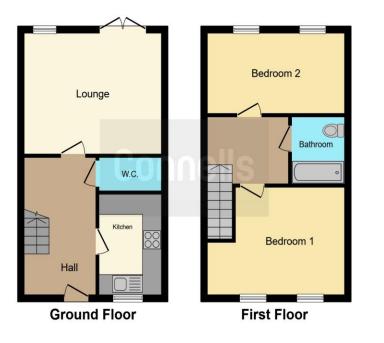

## Entrance Hall

Double glazed door to front aspect. Radiator.

## Cloakroom

Suite comprising low level wc and wash hand basin. Extractor fan. Radiator.

## Lounge/Diner

14' 5" x 12' (4.39m x 3.66m) Double glazed window and patio doors to rear aspect. Television point. Radiator.

## **Kitchen**

#### 10' x 7' 2" ( 3.05m x 2.18m )

Double glazed window to front aspect. Fitted kitchen comprising a range of wall and base units with work surfaces over incorporating a stainless steel sink and drainer unit. Plumbing for a washing machine. Integrated fridge/freezer. Induction electric hob with electric oven and cooker hood over.

# **First Floor Landing**

Loft access. Radiator.

# **Bedroom One**

10' 8" plus door recess x 10' 7" ( 3.25m plus door recess x 3.23m ) Double glazed window to front aspect. Fitted wardrobes. Radiator.

# **Bedroom Two**

14' 5" x 8' 3" ( 4.39m x 2.51m ) Double glazed window to rear aspect. Radiator.

## Bathroom

Extractor fan. Suite comprising bath with mixer taps and shower attachment, wash hand basin and low level wc. Shaver point. Part tiled. Radiator.