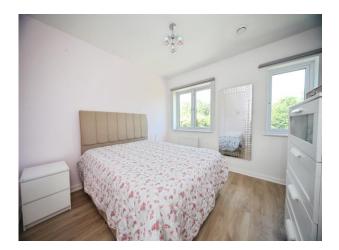

# **Bedroom One**

10' 8" plus door recess x 10' 7" ( 3.25m plus door recess x 3.23m ) Double glazed window to front aspect. Fitted wardrobes. Radiator.