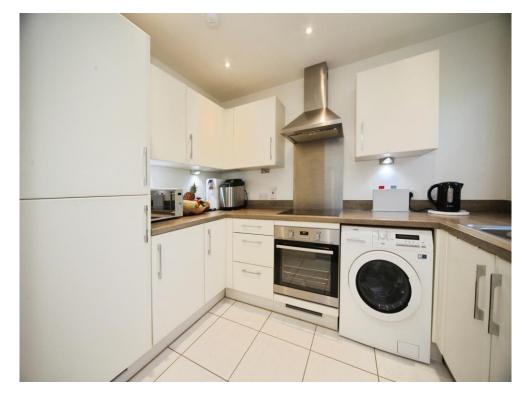

## **Kitchen**

#### 10' x 7' 2" ( 3.05m x 2.18m )

Double glazed window to front aspect. Fitted kitchen comprising a range of wall and base units with work surfaces over incorporating a stainless steel sink and drainer unit. Plumbing for a washing machine. Integrated fridge/freezer. Induction electric hob with electric oven and cooker hood over.