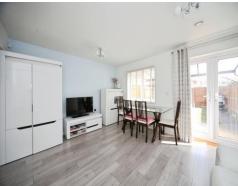

## Lounge/Diner

14' 5" x 12' (4.39m x 3.66m) Double glazed window and patio doors to rear aspect. Television point. Radiator.