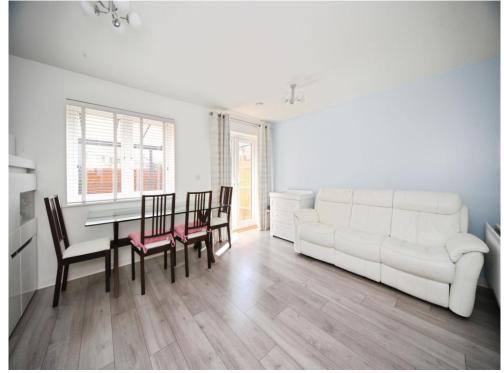

## Lounge/Diner

14' 5" x 12' (4.39m x 3.66m) Double glazed window and patio doors to rear aspect. Television point. Radiator.