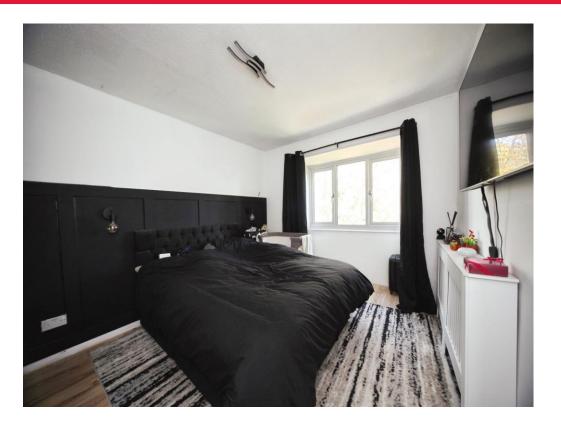

#### **Bedroom One**

14' 1" x 10' (4.29m x 3.05m) Double glazed window to rear aspect. Television point. Radiator.

**Bedroom Two** 

9' 7" x 6' 10" ( 2.92m x 2.08m ) Double glazed window to front aspect. Built in cupboard. Radiator.