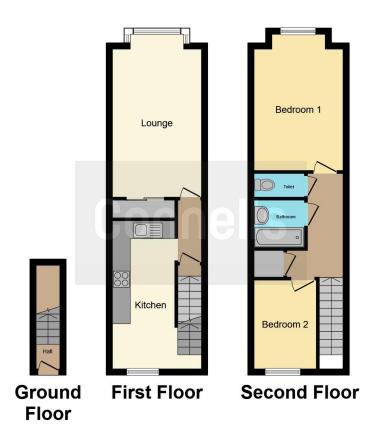

#### **Separate Wc**

Low level wc. Part tiled.

This floor plan is for illustrative purposes only. It is not drawn to scale. Any measurements, floor areas (including any total floor area), openings and orientation are approximate. No details are guaranteed, they cannot be relied upon for any purpose and they do not form part of any agreement. No liability is taken for any error, omission or misstatement. A party must rely upon its own inspection(s). Powered by www.focalagent.com