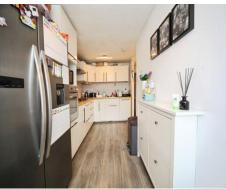

### Kitchen

16' x 6' 8" (4.88m x 2.03m) Double glazed window to front aspect. Fitted kitchen comprising a range of wall and base units with work surfaces over incorporating a stainless steel sink and drainer unit. Integrated dishwasher. Space for a fridge/freezer. Gas hob with electric oven and cooker hood over.