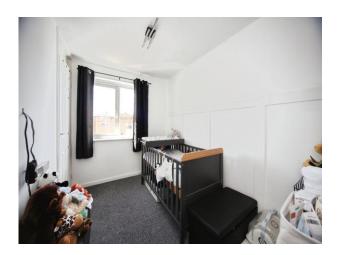

#### **Bedroom One**

14' 1" x 10' (4.29m x 3.05m) Double glazed window to rear aspect. Television point. Radiator.

**Bedroom Two** 

9' 7" x 6' 10" ( 2.92m x 2.08m ) Double glazed window to front aspect. Built in cupboard. Radiator.