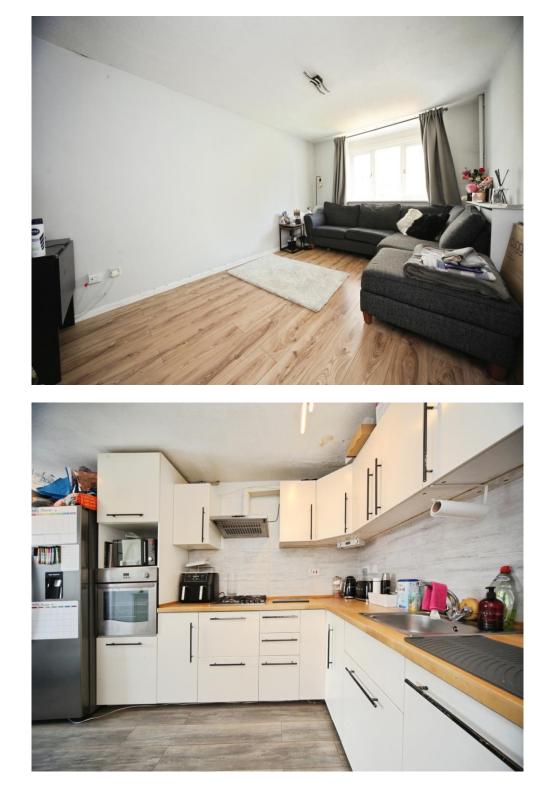

#### Lounge/Diner

15' 2"  $\bar{x}$  10' 1" ( 4.62m x 3.07m ) Double glazed window to rear aspect. Television point. Radiator.

### Kitchen

16' x 6' 8" (4.88m x 2.03m) Double glazed window to front aspect. Fitted kitchen comprising a range of wall and base units with work surfaces over incorporating a stainless steel sink and drainer unit. Integrated dishwasher. Space for a fridge/freezer. Gas hob with electric oven and cooker hood over.