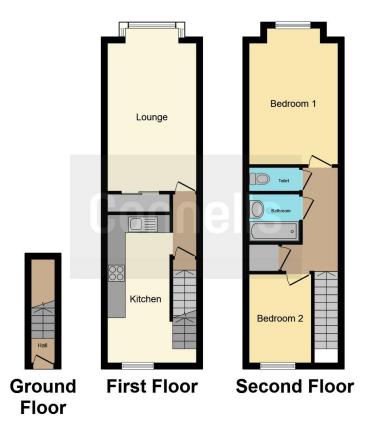

#### **Property Description**

Connells Leagrave bring to the market a perfect first time purchase two bedroom split level maisonette. Copenhagen Close briefly comprises an entrance hall, open plan lounge/diner/kitchen area. The second floor contains two bedrooms and family bathroom suite. Externally the property also comes with a garage in a block.

#### **Entrance Hall**

Double glazed door to front aspect.

#### Lounge/Diner

15' 2" x 10' 1" ( 4.62m x 3.07m )

Double glazed window to rear aspect.

Television point. Radiator.

#### Kitchen

16' x 6' 8" ( 4.88m x 2.03m )

Double glazed window to front aspect. Fitted kitchen comprising a range of wall and base units with work surfaces over incorporating a stainless steel sink and drainer unit. Integrated dishwasher. Space for a fridge/freezer. Gas hob with electric oven and cooker hood over.

#### **First Floor Landing**

Airing cupboard housing boiler and washing machine. Radiator.

## **Bedroom One**

14' 1" x 10' ( 4.29m x 3.05m )
Double glazed window to rear aspect.
Television point. Radiator.

## **Bedroom Two**

9' 7" x 6' 10" ( 2.92m x 2.08m ) Double glazed window to front aspect. Built in cupboard. Radiator.

#### **Bathroom**

Suite comprising bath with mixer taps and shower attachment, wash hand basin.

## **Separate Wc**

Low level wc. Part tiled.

To view this property please contact Connells on