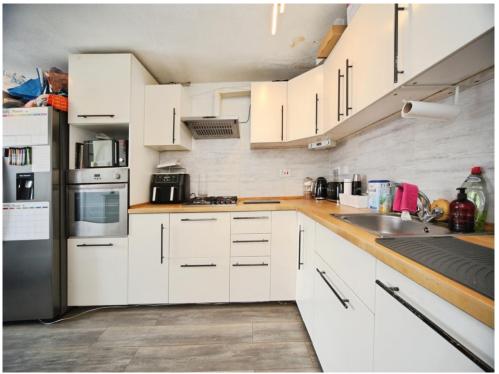

#### Kitchen

16' x 6' 8" ( 4.88m x 2.03m )

Double glazed window to front aspect. Fitted kitchen comprising a range of wall and base units with work surfaces over incorporating a stainless steel sink and drainer unit. Integrated dishwasher. Space for a fridge/freezer. Gas hob with electric oven and cooker hood over.