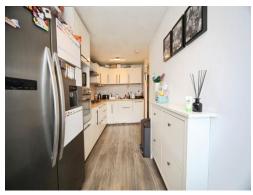

#### Kitchen

16' x 6' 8" ( 4.88m x 2.03m )

Double glazed window to front aspect. Fitted kitchen comprising a range of wall and base units with work surfaces over incorporating a stainless steel sink and drainer unit. Integrated dishwasher. Space for a fridge/freezer. Gas hob with electric oven and cooker hood over.