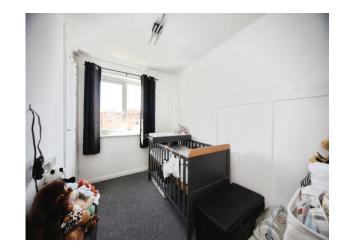

## **Bedroom One**

14' 1" x 10' ( 4.29m x 3.05m )
Double glazed window to rear aspect.
Television point. Radiator.

## **Bedroom Two**

9' 7" x 6' 10" ( 2.92m x 2.08m ) Double glazed window to front aspect. Built in cupboard. Radiator.