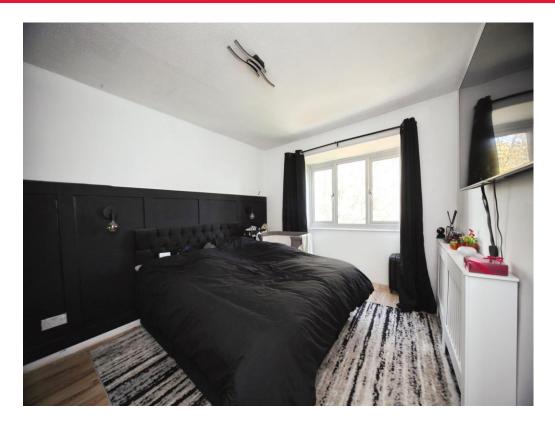

## **Bedroom One**

14' 1" x 10' ( 4.29m x 3.05m )
Double glazed window to rear aspect.
Television point. Radiator.

## **Bedroom Two**

9' 7" x 6' 10" ( 2.92m x 2.08m ) Double glazed window to front aspect. Built in cupboard. Radiator.