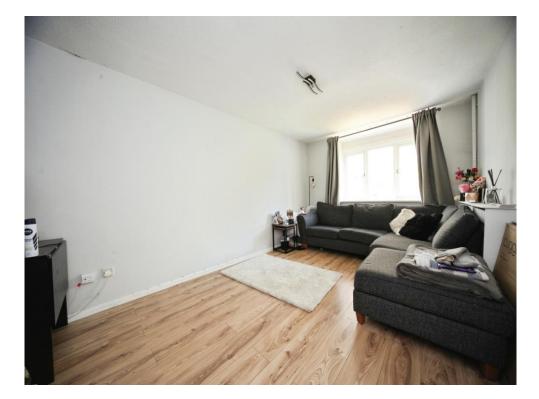

#### Lounge/Diner

15' 2" x 10' 1" ( 4.62m x 3.07m )

Double glazed window to rear aspect.

Television point. Radiator.