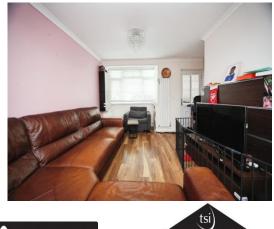

#### **Entrance Hall**

Double glazed door to front aspect.

**Lounge** 22' 7" x 13' 1" into bay ( 6.88m x 3.99m into bay ) Double glazed door and window to front aspect. Television point. Radiator.