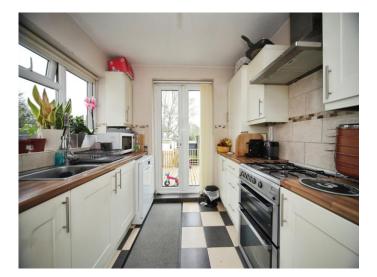

#### Kitchen 9' 2" x 8' 4" ( 2.79m x 2.54m )

Double glazed patio doors. Double glazed window to side aspect. Fitted kitchen comprising a range of wall and base units with work surfaces over incorporating a sink and drainer unit. Plumbing for a dishwasher and washing machine. Space for a fridge/freezer. Gas hob and gas oven.