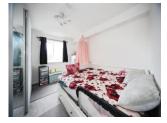

#### Bedroom One 12' 4" x 9' 4" ( 3.76m x 2.84m )

Double glazed window to front aspect. Radiator.