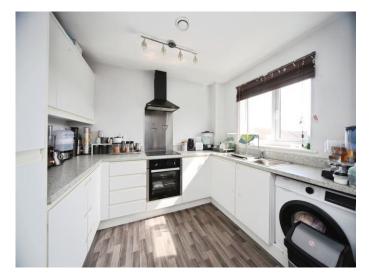

#### Kitchen 9' 10" x 7' 8" ( 3.00m x 2.34m )

Double glazed window to side aspect. Fitted kitchen comprising a range of wall and base units with work surfaces over incorporating a stainless steel sink and drainer unit. Integrated electric oven with integrated electric hob and cooker hood over. Plumbing for an integrated washing machine. Integrated fridge/freezer.