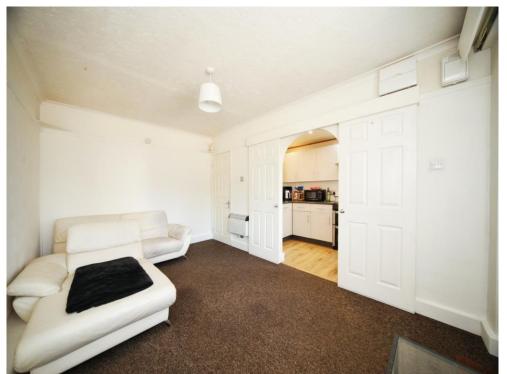

## Lounge

14' 8" x 9' 7" ( 4.47m x 2.92m )

Double glazed window to front aspect. Fireplace with electric fire. Electric convector heater.