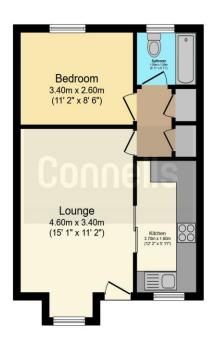

Connells

Aubrey Gardens Luton

This floor plan is for illustrative purposes only. It is not drawn to scale. Any measurements, floor areas (including any total floor area), openings and orientation are approximate. No details are guaranteed, they cannot be relied upon for any purpose and they do not form part of any agreement. No liability is taken for any error, omission or misstatement. A party must rely upon its sown inspection(s). Powered by www.focalagent.com

## Lounge

14' 8" x 9' 7" ( 4.47m x 2.92m )

Double glazed window to front aspect. Fireplace with electric fire. Electric convector heater.

#### Kitchen

11' 1" x 5' 11" ( 3.38m x 1.80m )

Double glazed window to front aspect. Fitted kitchen comprising a range of wall and base units with work surfaces over incorporating a stainless steel sink and drainer unit. Space for a fridge/freezer. Electric hob. Space for a freestanding electric oven. Cooker hood.

## **Bedroom One**

9' 8" x 9' 7" ( 2.95m x 2.92m )

Double glazed window to rear aspect. Fitted wardrobe, Electric convector heater.

## **Bathroom**

Double glazed window to rear aspect. Suite comprising bath with mixer taps and shower attachment, wash hand basin and low level wc. Fully tiled.