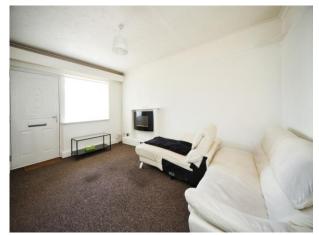

## Lounge

14' 8" x 9' 7" ( 4.47m x 2.92m )

Double glazed window to front aspect. Fireplace with electric fire. Electric convector heater.