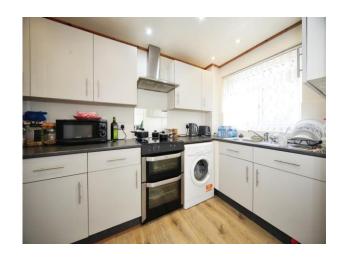

#### Kitchen

11' 1" x 5' 11" ( 3.38m x 1.80m )

Double glazed window to front aspect. Fitted kitchen comprising a range of wall and base units with work surfaces over incorporating a stainless steel sink and drainer unit. Space for a fridge/freezer. Electric hob. Space for a freestanding electric oven. Cooker hood.