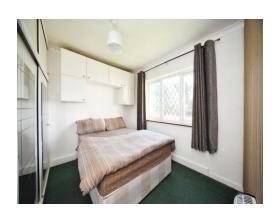

## **Bedroom One**

9' 8" x 9' 7" ( 2.95m x 2.92m )

Double glazed window to rear aspect. Fitted wardrobe, Electric convector heater.