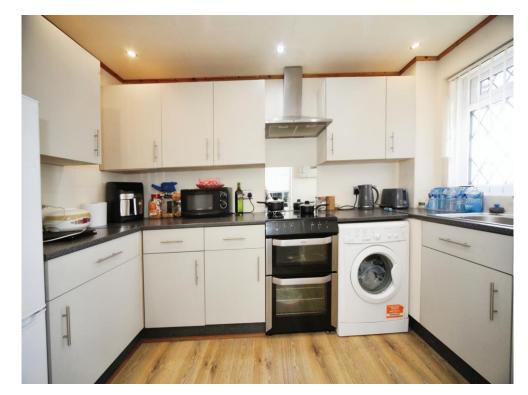

#### Kitchen

11' 1" x 5' 11" ( 3.38m x 1.80m )

Double glazed window to front aspect. Fitted kitchen comprising a range of wall and base units with work surfaces over incorporating a stainless steel sink and drainer unit. Space for a fridge/freezer. Electric hob. Space for a freestanding electric oven. Cooker hood.