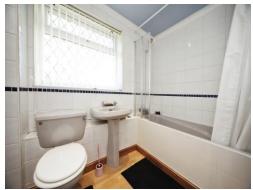

## **Bathroom**

Double glazed window to rear aspect. Suite comprising bath with mixer taps and shower attachment, wash hand basin and low level wc. Fully tiled.