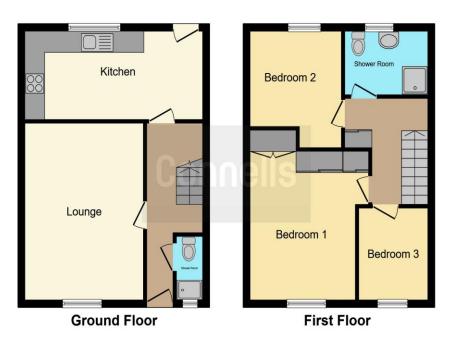

# Strawberry Field Luton LU3 3QG

This floor plan is for illustrative purposes only. It is not drawn to scale. Any measurements, floor areas (including any total floor area), openings and orientation are approximate. No details are guaranteed, they cannot be relied upon for any purpose and they do not form part of any exement. No liability is taken for any error, omission or misstatement. A party must rely upon its own inspection(s). Powered by www.focalagent.com

### **Entrance Hall**

Double glazed door to front aspect. Radiator.

#### **Shower Room**

Double glazed window to front aspect. Suite comprising shower cubicle, wash hand basin and low level wc. Fully tiled.

### Lounge

17' 7" x 11' 5" (5.36m x 3.48m ) Double glazed window to front aspect. Television point. Radiator.

### **Kitchen**

17' 10" x 8' 9" ( 5.44m x 2.67m )

Double glazed window and door to rear aspect. Fitted kitchen comprising a range of wall and base units with work surfaces over incorporating a stainless steel sink and drainer unit. Space for a fridge/freezer. Plumbing for a dishwasher and washing machine. Electric oven with gas hob and cooker hood over.

# **First Floor Landing**

Loft access.

## **Bedroom One**

15' 8" max x 10' 2" ( 4.78m max x 3.10m ) Double glazed window to front aspect. Fitted wardrobes. Television point. Radiator.

# **Bedroom Two**

12' 9" x 10' 2" ( 3.89m x 3.10m ) Double glazed window to rear aspect. Fitted wardrobes. Television point. Radiator.

## **Bedroom Three**

8' 3" x 7' 5" ( 2.51m x 2.26m ) Double glazed window to front aspect. Radiator.

# **Shower Room**

Double glazed window to rear aspect. Suite comprising shower cubicle, wash hand basin and low level wc. Fully tiled. Extractor fan. Radiator.