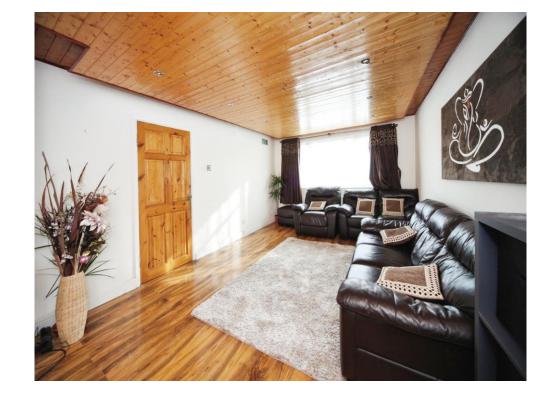

### Lounge

17' 7" x 11' 5" (5.36m x 3.48m ) Double glazed window to front aspect. Television point. Radiator.