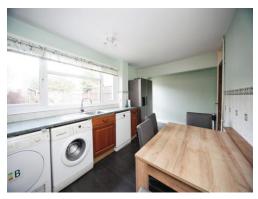

### **Kitchen**

17' 10" x 8' 9" ( 5.44m x 2.67m )

Double glazed window and door to rear aspect. Fitted kitchen comprising a range of wall and base units with work surfaces over incorporating a stainless steel sink and drainer unit. Space for a fridge/freezer. Plumbing for a dishwasher and washing machine. Electric oven with gas hob and cooker hood over.