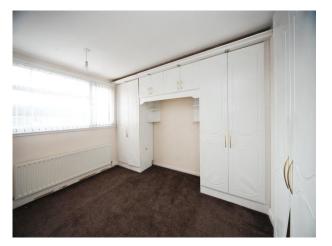

## **Bedroom One**

15' 8" max x 10' 2" ( 4.78m max x 3.10m ) Double glazed window to front aspect. Fitted wardrobes. Television point. Radiator.

# **Bedroom Two**

12' 9" x 10' 2" ( 3.89m x 3.10m ) Double glazed window to rear aspect. Fitted wardrobes. Television point. Radiator.

## **Bedroom Three**

8' 3" x 7' 5" ( 2.51m x 2.26m ) Double glazed window to front aspect. Radiator.