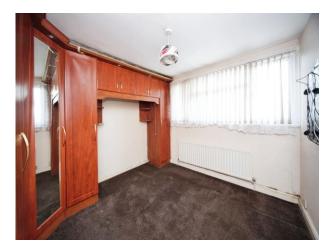

## **Bedroom One**

15' 8" max x 10' 2" ( 4.78m max x 3.10m ) Double glazed window to front aspect. Fitted wardrobes. Television point. Radiator.

# **Bedroom Two**

12' 9" x 10' 2" ( 3.89m x 3.10m ) Double glazed window to rear aspect. Fitted wardrobes. Television point. Radiator.

## **Bedroom Three**

8' 3" x 7' 5" ( 2.51m x 2.26m ) Double glazed window to front aspect. Radiator.