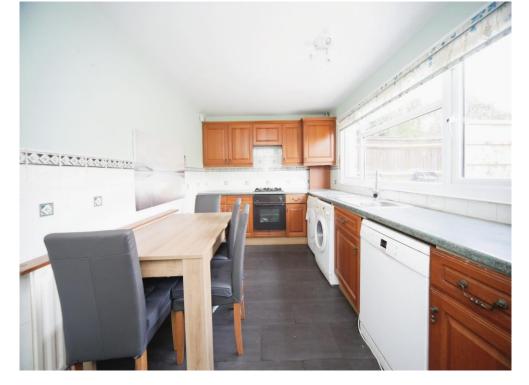

### **Kitchen**

17' 10" x 8' 9" ( 5.44m x 2.67m )

Double glazed window and door to rear aspect. Fitted kitchen comprising a range of wall and base units with work surfaces over incorporating a stainless steel sink and drainer unit. Space for a fridge/freezer. Plumbing for a dishwasher and washing machine. Electric oven with gas hob and cooker hood over.