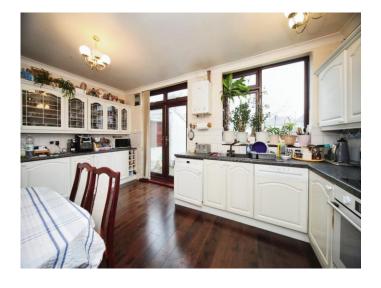

### **Kitchen** 16' 8" x 10' 10" (5.08m x 3.30m)

Double glazed window to front aspect. Double glazed French doors. Fitted kitchen comprising a range of wall and base units with work surfaces over incorporating a sink and drainer unit. Integrated fridge/freezer. Plumbing for a washing machine. Induction hob. Radiator.