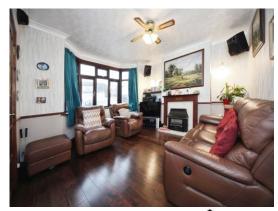

### **Entrance Hall**

Double glazed door to front aspect. Radiator.

**Lounge** 13' 10" max into bay x 13' 2" ( 4.22m max into bay x 4.01m )

Double glazed bay window to front aspect. Gas fire place. Radiator.