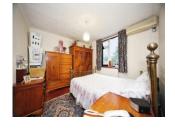

## Bedroom One 11' 11" x 10' 11" ( 3.63m x 3.33m )

Double glazed window to rear aspect. Air conditioning unit. Radiator.

## **Bedroom Two** 10' 11" x 9' 2" ( 3.33m x 2.79m )

Double glazed window to front aspect. Radiator.

## **Bedroom Three** 8' 11" x 7' 10" ( 2.72m x 2.39m )

Double glazed window to front aspect. Air conditioning unit. Radiator.