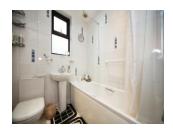

## **Bathroom**

Double glazed window to rear aspect. Suite comprising bath with mixer taps, wash hand basin and low level wc. Shaver point. Extractor fan. Radiator.