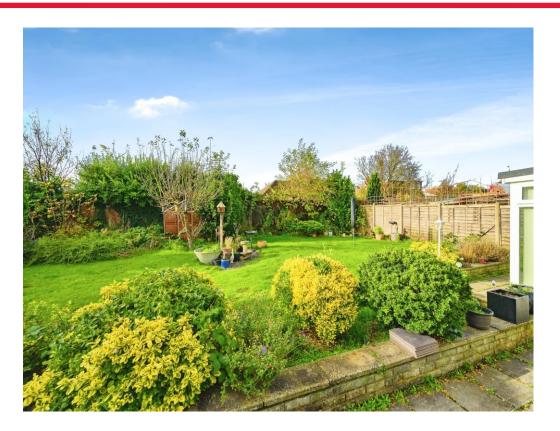

Connells

Wimple Road Luton







# **Property Description**

Connells Leagrave present a CORNER PLOT two bedroom semi detached bungalow located on L&D borders. Wimple Road comprises an entrance hall, two bedrooms, Lounge, kitchen area, family bathroom and Conservatory/Dining Space. Externally the property benefits from off street parking as well as a garage. Wimple Road is situated on a large plot and has ample extension potential STPP.

#### **Entrance Hall**

Double glazed door to front aspect. Radiator.

### Lounge

12' 11" x 11' 1" ( 3.94m x 3.38m )

Double glazed bay window to front aspect. Television and telephone points. Electric fire place. Radiator.

### Kitchen

9' 6" x 9' 1" ( 2.90m x 2.77m )

Double glazed window to rear aspect. Fitted kitchen comprising a range of wall and base units with work surfaces