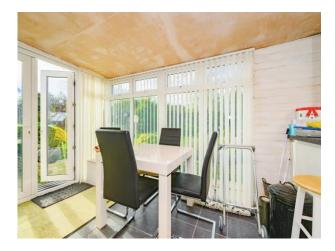

## Conservatory

11' 10" x 8' 8" ( 3.61m x 2.64m )

Double glazed door to side aspect. Double glazed windows to rear aspect. Work surfaces over dishwasher and tumble dryer.