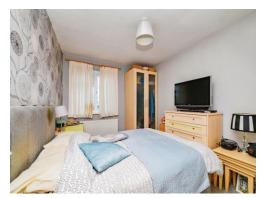

## **Bedroom One**

12' 11" x 8' 11" ( 3.94m x 2.72m )

Double glazed window to front aspect. Radiator.

## **Bedroom Two**

9' x 8' 11" ( 2.74m x 2.72m )

Double glazed window to rear aspect. Radiator.