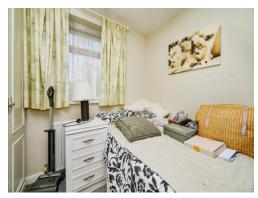

## **Bedroom One**

12' 11" x 8' 11" ( 3.94m x 2.72m )

Double glazed window to front aspect. Radiator.

## **Bedroom Two**

9' x 8' 11" ( 2.74m x 2.72m )

Double glazed window to rear aspect. Radiator.