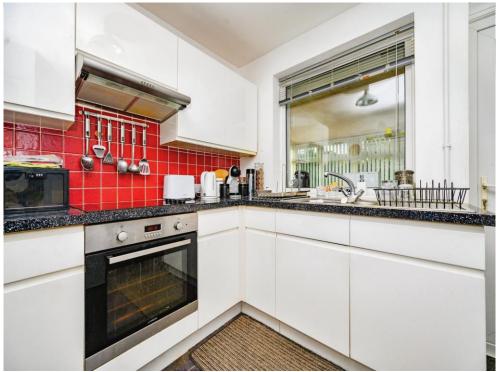

### Kitchen

9' 6" x 9' 1" ( 2.90m x 2.77m )

Double glazed window to rear aspect. Fitted kitchen comprising a range of wall and base units with work surfaces over incorporating a sink and drainer unit. Electric hob with fan oven, Radiator.