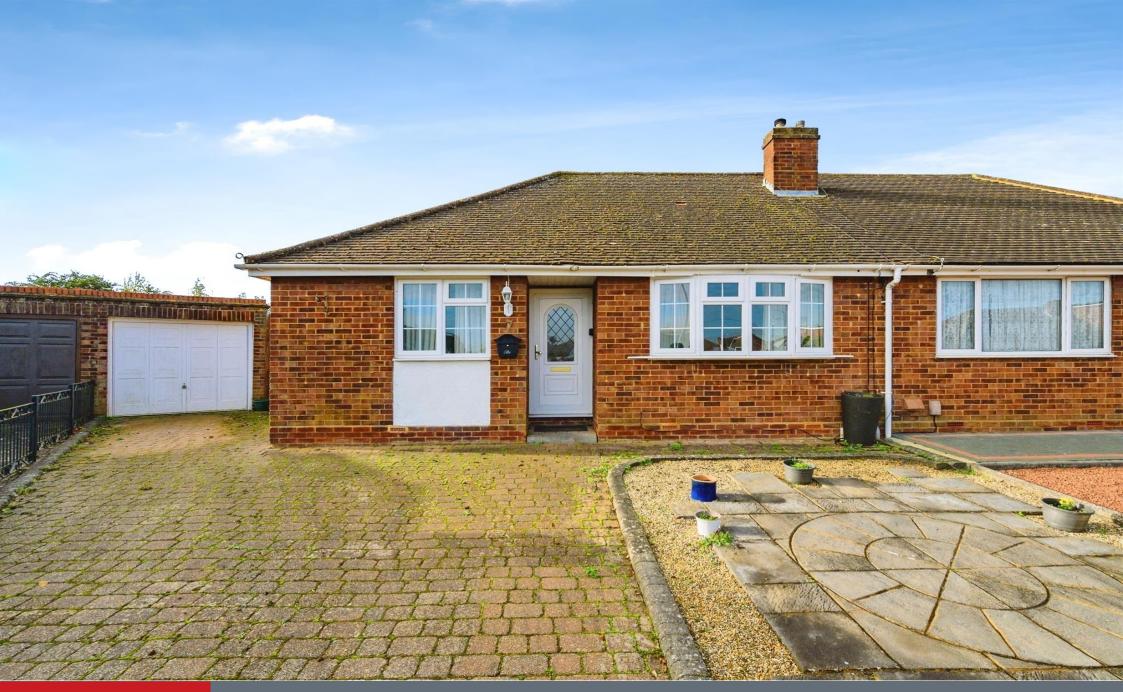

# **Property Description**

Connells Leagrave present a CORNER PLOT two bedroom semi detached bungalow located on L&D borders. Wimple Road comprises an entrance hall, two bedrooms, Lounge, kitchen area, family bathroom and Conservatory/Dining Space. Externally the property benefits from off street parking as well as a garage. Wimple Road is situated on a large plot and has ample extension potential STPP.

### Garage

Single garage with up and over door.

This floor plan is for illustrative purposes only. It is not drawn to scale. Any measurements, floor areas (including any total floor area), openings and orientation are approximate. No details are guaranteed, they cannot be relied upon for any purpose and they do not form part of any agreement. No liability is taken for any error, omission or misstatement. A party must rely upon its own inspection(s). Powered by www.focalagent.com