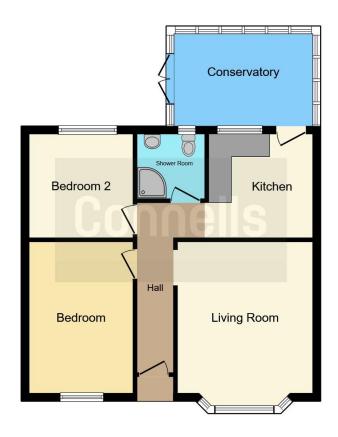

### Garage

Single garage with up and over door.

This floor plan is for illustrative purposes only. It is not drawn to scale. Any measurements, floor areas (including any total floor area), openings and orientation are approximate. No details are guaranteed, they cannot be relied upon for any purpose and they do not form part of any agreement. No liability is taken for any error, omission or misstatement. A party must rely upon its own inspection(s). Powered by www.focalagent.com