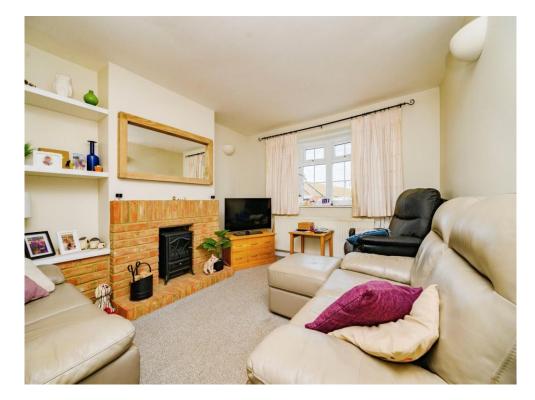

### Lounge

12' 11" x 11' 1" ( 3.94m x 3.38m )

Double glazed bay window to front aspect. Television and telephone points. Electric fire place. Radiator.