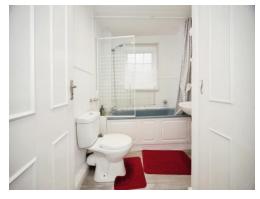

#### **Bathroom**

Double glazed window to side aspect. Suite comprising bath, wash hand basin and low level wc.