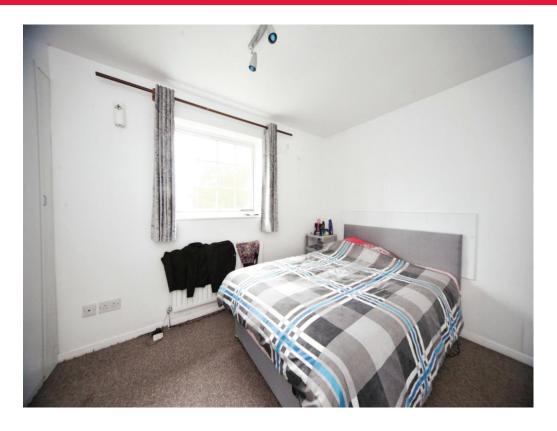

#### **Bedroom One**

10' 9" x 9' 7" ( 3.28m x 2.92m )

Double glazed window to rear aspect. Television point. Radiator.

# **Bedroom Two**

11' 7" max x 5' 11" ( 3.53m max x 1.80m )
Double glazed window to side aspect.
Radiator.