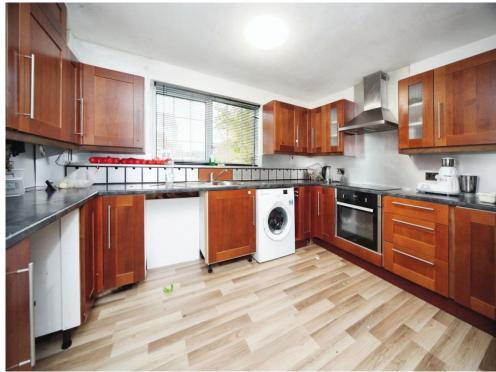

## Kitchen

12' 2" x 10' 1" ( 3.71m x 3.07m )

Double glazed window to front aspect. Fitted kitchen comprising a range of wall and base units with work surfaces over incorporating a stainless steel sink and drainer unit. Plumbing for a washing machine. Electric cooker.