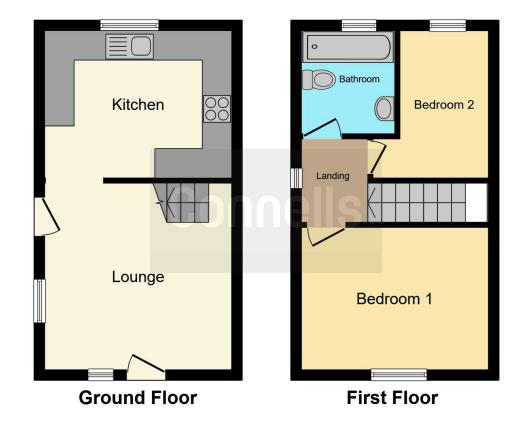

# **Property Description**

Connells Leagrave present a two bedroom semi detached property located in the sought after Birds Estate area of Leagrave. Peregrine Road briefly comprises an entrance hall, lounge and kitchen/diner. The upper floor contains two bedrooms and family bathroom suite. The property also benefits from off street parking for two vehicles. with a laid to lawn front and rear garden.

## **First Floor Landing**

Double glazed window to front aspect. Loft hatch.

#### **Bedroom One**

10' 9" x 9' 7" ( 3.28m x 2.92m )

Double glazed window to rear aspect. Television point. Radiator.

# **Bedroom Two**

11' 7" max x 5' 11" ( 3.53m max x 1.80m )
Double glazed window to side aspect.
Radiator.

#### **Bathroom**

Double glazed window to side aspect. Suite comprising bath, wash hand basin and low level wc.

#### Rear Garden

Laid to lawn.

This floor plan is for illustrative purposes only. It is not drawn to scale. Any measurements, floor areas (including any total floor area), openings and orientation are approximate. No details are guaranteed, they cannot be relied upon for any purpose and they do not form part of any agreement. No liability is taken for any error, omission or misstatement. A party must rely upon its own inspection(s). Powered by www.focalagent.com