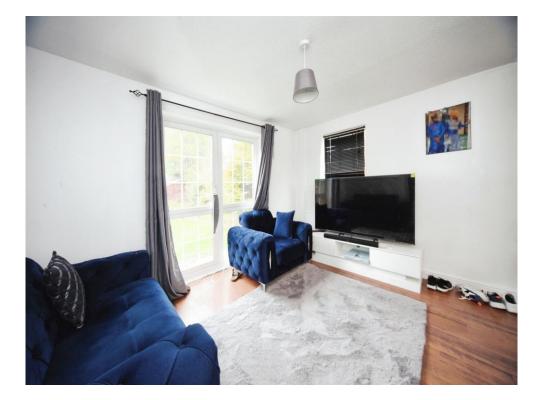

## Lounge

12' 5" x 9' 9" ( 3.78m x 2.97m )
Double glazed window to side aspect. Patio doors. Television point. Radiator.