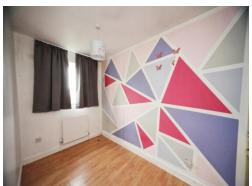

# **Bedroom Two**

11' 7" max x 5' 11" ( 3.53m max x 1.80m )
Double glazed window to side aspect.
Radiator.