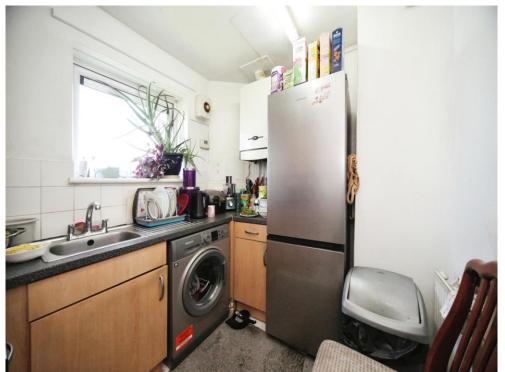

#### Kitchen

8' 9" x 8' 5" ( 2.67m x 2.57m )

Double glazed window to rear aspect. Fitted kitchen comprising a range of wall and base units with work surfaces over incorporating a stainless steel sink and drainer unit. Space for a freestanding cooker. Plumbing for a washing machine. Space for a fridge/freezer. Boiler. Extractor fan.