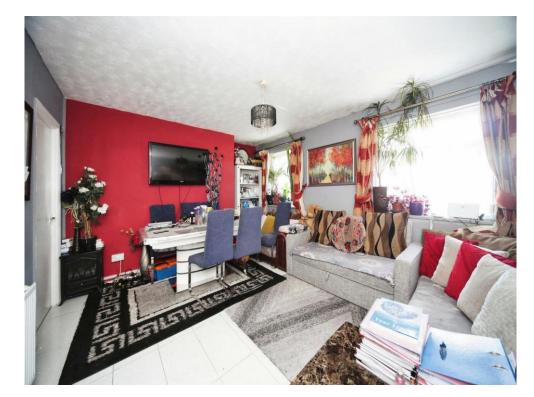

### Lounge

13' 8" x 11' 11" ( 4.17m x 3.63m )

Double glazed window to front aspect. Television and telephone points. Radiator.