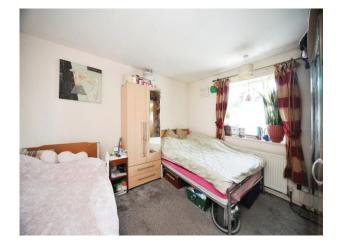

### **Bedroom One**

11' 11" x 10' 10" ( 3.63m x 3.30m )

Double glazed window to front aspect. Built in cupboard. Radiator.

### **Bedroom Two**

8' 9" x 7' 11" ( 2.67m x 2.41m )

Double glazed window to rear aspect. Radiator.