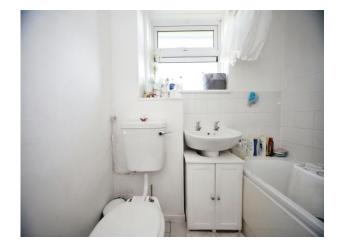

### **Bathroom**

Double glazed window to rear aspect. Suite comprising bath with mixer taps and shower

attachment, wash hand basin and low level wc. Part tiled. Radiator.

To view this property please contact Connells on