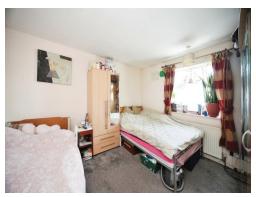

### **Bedroom One**

11' 11" x 10' 10" ( 3.63m x 3.30m )

Double glazed window to front aspect. Built in cupboard. Radiator.

### **Bedroom Two**

8' 9" x 7' 11" ( 2.67m x 2.41m )

Double glazed window to rear aspect. Radiator.