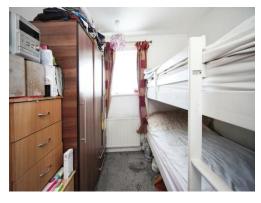

### **Bedroom Two**

8' 9" x 7' 11" ( 2.67m x 2.41m )

Double glazed window to rear aspect. Radiator.