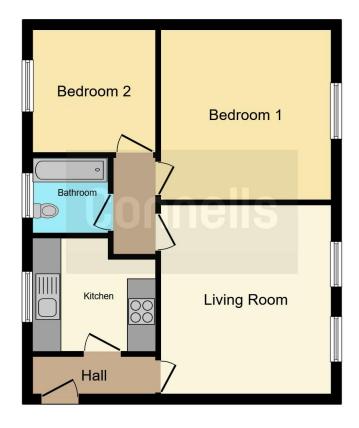

## **Property Description**

GUIDE PRICE £190.000 - £200.000.

This well presented property located within the popular Lewsey Farm area of Luton is a must see. This perfect home briefly comprises entrance hall, living room, kitchen, two bedrooms and family bathroom. Externally this benefits a communal garden. This property is located within short distance of the Motorway, Hospital and train station. Do not miss call Connells today to arrange a viewing 01582 595127.

#### **Entrance Hall**

Door to side aspect. Double glazed window to rear aspect. Radiator.

### Lounge

13' 8" x 11' 11" ( 4.17m x 3.63m )

Double glazed window to front aspect. Television and telephone points. Radiator.

#### Kitchen

8' 9" x 8' 5" ( 2.67m x 2.57m )

Double glazed window to rear aspect. Fitted kitchen comprising a range of wall and base units with work surfaces over incorporating a stainless steel sink and drainer unit. Space for a freestanding cooker. Plumbing for a washing machine. Space for a fridge/freezer. Boiler. Extractor fan.

### **Bedroom One**

11' 11" x 10' 10" ( 3.63m x 3.30m )

Double glazed window to front aspect. Built in cupboard. Radiator.

### **Bedroom Two**

8' 9" x 7' 11" ( 2.67m x 2.41m )

Double glazed window to rear aspect. Radiator.

### **Bathroom**

Double glazed window to rear aspect. Suite comprising bath with mixer taps and shower

attachment, wash hand basin and low level wc. Part tiled. Radiator.

To view this property please contact Connells on