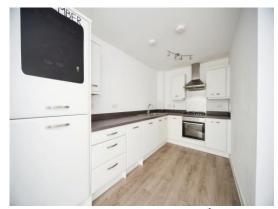

# **Lounge/Kitchen** 26' 6" x 11' 5" ( 8.08m x 3.48m )

Double glazed window to front aspect. Fitted kitchen comprising a range of wall and base units with work surfaces over incorporating a sink and drainer unit. Integrated washing machine. Integrated fridge/freezer. Electric oven with gas hob and cooker hood over. Storage cupboard. Boiler cupboard.