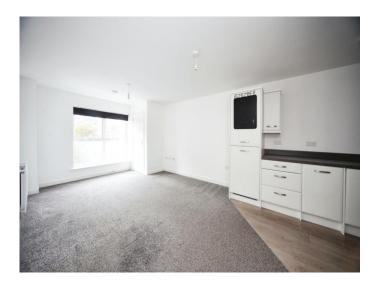

# **Lounge/Kitchen** 26' 6" x 11' 5" ( 8.08m x 3.48m )

Double glazed window to front aspect. Fitted kitchen comprising a range of wall and base units with work surfaces over incorporating a sink and drainer unit. Integrated washing machine. Integrated fridge/freezer. Electric oven with gas hob and cooker hood over. Storage cupboard. Boiler cupboard.