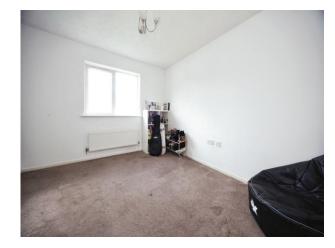

# **Bedroom Two**

 $10^{\circ}$  9" x 6' 9" ( 3.28m x 2.06m ) Double glazed window to front aspect. Radiator.