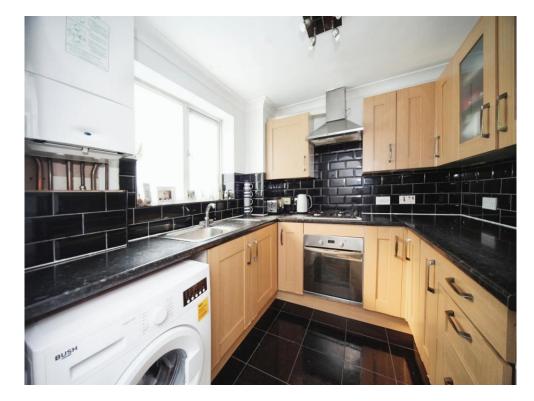

# **Kitchen**

#### 7' 10" x 7' 10" (2.39m x 2.39m)

Double glazed window to front aspect. Fitted kitchen comprising a range of wall and base units with work surfaces over incorporating a stainless steel sink and drainer unit. Gas hob with gas oven. Plumbing for a washing machine.