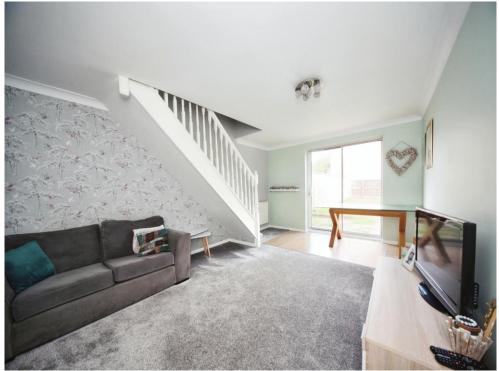

### Lounge

 $16^{\prime}\,8^{\prime\prime}\,x\,11^{\prime}\,10^{\prime\prime}$  (  $5.08m\,x\,3.61m$  ) Double glazed sliding patio doors leading to rear aspect. Television and telephone points. Radiator.