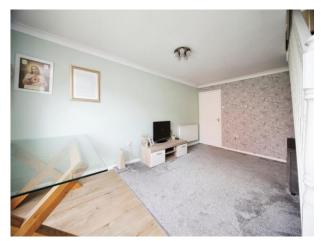

### Lounge

 $16^{\prime}\,8^{\prime\prime}\,x\,11^{\prime}\,10^{\prime\prime}$  (  $5.08m\,x\,3.61m$  ) Double glazed sliding patio doors leading to rear aspect. Television and telephone points. Radiator.