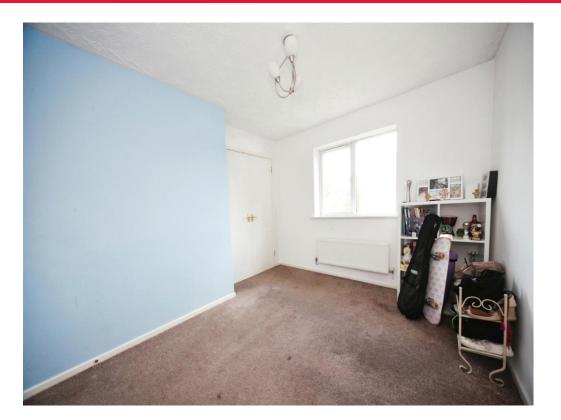

### **Bedroom One**

11' 10" x 8' 8" ( 3.61m x 2.64m ) Double glazed window to rear aspect. Built in wardrobe. Radiator.

# **Bedroom Two**

 $10^{\circ}$  9" x 6' 9" ( 3.28m x 2.06m ) Double glazed window to front aspect. Radiator.