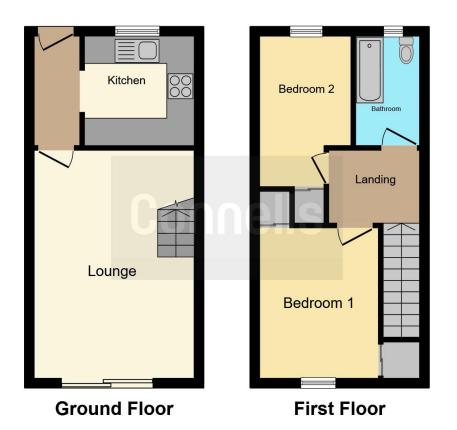

# Rear Garden

Laid to lawn with a patio area. Gated side access.

This floor plan is for illustrative purposes only. It is not drawn to scale. Any measurements, floor areas (including any total floor area), openings and orientation are approximate. No details are guaranteed, they cannot be relied upon for any purpose and they do not form part of any agreement. No liability is taken for any error, omission or misstatement. A party must rely upon its own inspection(s). Powered by www.focalagent.com