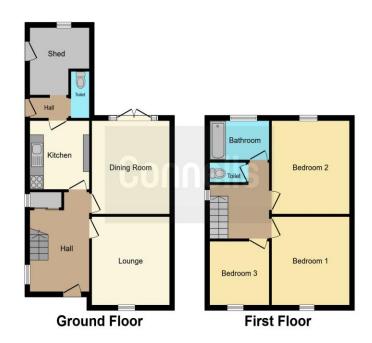

Connells

Roman Road Luton

This floor plan is for illustrative purposes only. It is not drawn to scale. Any measurements, floor areas (including any total floor area), openings and orientation are approximate. No details are guaranteed, they cannot be relied upon for any purpose and they do not form part of any agreement. No liability is taken for any error, omission or misstatement. A party must rely upon its own inspection(s). Powered by www.focalagent.com

## **Entrance Hall**

Door to front aspect. Window to side aspect.

## Lounge

12' 3" x 11' 6" ( 3.73m x 3.51m )

Double glazed window to front aspect. Television point. Radiator.

# **Dining Room**

12' 10" x 11' 2" ( 3.91m x 3.40m )

Double glazed window and patio doors to rear aspect. Gas fire place. Radiator.

#### Kitchen

9' 3" x 8' 2" ( 2.82m x 2.49m )

Window to side aspect. Fitted kitchen comprising a range of wall and base units with work surfaces over incorporating a stainless steel sink and drainer unit. Space for a freestanding oven. Plumbing for a washing machine. Pantry.

## **First Floor Landing**

Window to side aspect. Loft access.

# **Bedroom One**

11' 6" x 11' 1" ( 3.51m x 3.38m )

Window to front aspect. Built in cupboard. Radiator.

### **Bedroom Two**

12' 10" x 11' 1" ( 3.91m x 3.38m ) Window to rear aspect. Built in cupboard. Radiator.

### **Bedroom Three**

8' 3" x 8' 3" ( 2.51m x 2.51m ) Window to front aspect. Radiator.

#### **Bathroom**

Double glazed window to rear aspect. Suite comprising bath with mixer taps with shower attachment and wash hand basin. Heated towel rail.

## **Separate Wc**

Window to side aspect. Low level wc.