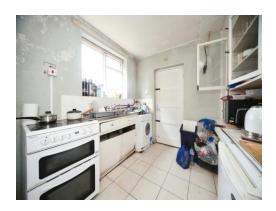

#### Kitchen

9' 3" x 8' 2" ( 2.82m x 2.49m )

Window to side aspect. Fitted kitchen comprising a range of wall and base units with work surfaces over incorporating a stainless steel sink and drainer unit. Space for a freestanding oven. Plumbing for a washing machine. Pantry.