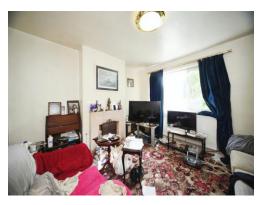

## Lounge

12' 3" x 11' 6" ( 3.73m x 3.51m )

Double glazed window to front aspect. Television point. Radiator.