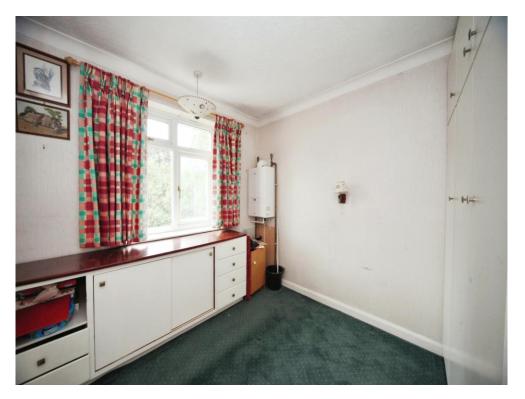

#### **Bedroom Three**

9' 6" x 8' 6" ( 2.90m x 2.59m ) Double glazed window to rear aspect. Fitted wardrobe. Boiler.