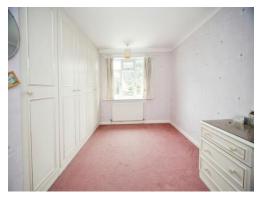

#### **Bedroom One**

14' 3" x 12' 5" ( 4.34m x 3.78m ) Double glazed window to front aspect. Fitted wardrobes. Radiator.

### **Bedroom Two**

12' 6" x 10' 3" ( 3.81m x 3.12m )
Double glazed window to rear aspect. Fitted wardrobes. Radiator.

#### **Bedroom Three**

9' 6" x 8' 6" ( 2.90m x 2.59m ) Double glazed window to rear aspect. Fitted wardrobe. Boiler.