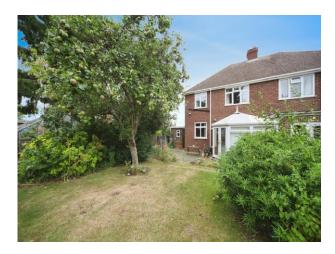

**Bedroom One**

14' 3" x 12' 5" ( 4.34m x 3.78m ) Double glazed window to front aspect. Fitted wardrobes. Radiator.

### **Bedroom Two**

12' 6" x 10' 3" ( 3.81m x 3.12m )
Double glazed window to rear aspect. Fitted wardrobes. Radiator.

#### **Bedroom Three**

9' 6" x 8' 6" ( 2.90m x 2.59m ) Double glazed window to rear aspect. Fitted wardrobe. Boiler.

### **Bathroom**

Double glazed window to front aspect. Suite comprising walk in shower, wash hand basin and low level wc. Radiator.

### Rear Garden

Laid to lawn with a patio area. Shed. Green House.

# Garage

Single garage with double doors. Power and light supply.









T 01582 595 127 E leagrave@connells.co.uk

185 Marsh Road Leagrave LUTON LU3 2QQ

**EPC** Rating: D

view this property online connells.co.uk/Property/LGR311025





Tenure: Freehold





<sup>.</sup> MONEY LAUNDERING REGULATIONS Intending purchasers will be asked to produce identification documentation at a later stage and we would ask for your co-operation in order that there will be no delay in agreeing the sale. 2. These particulars do not constitute part or all of an offer or contract. The measurements indicated are supplied for guidance only and as such must be considered incorrect. Potential buyers are advised to recheck measurements before committing to any expense. 4. We have not tested any apparatus, equipment, fixtures, fittings or services and it is in the buyers are advised to recheck the working condition of any appliances.

Connells Residential is registered in England and Wales under company number 1489613, Registered Office is Cumb