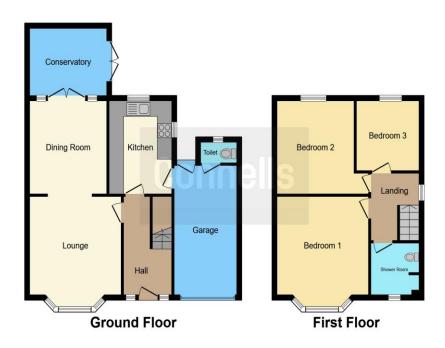

#### Cloakroom

Suite comprising low level wc and wash hand basin.

#### Lounge

13' 8" x 12' 5" ( 4.17m x 3.78m )
Double glazed window to front aspect. Electric fire place. Radiator.

## **Dining Room**

12' 5"  $\times$  10' 2" (  $3.78m \times 3.10m$  ) Double glazed patio doors to rear aspect. Electric fire place.

#### Kitchen

12' 7" x 8' 5" ( 3.84m x 2.57m )

Double glazed windows to side and rear aspects. Fitted kitchen comprising a range of wall and base units with work surfaces over incorporating a sink and drainer unit. Space for a fridge. Plumbing for a washing machine. Electric hob with electric oven.

## Conservatory

10' 3" x 8' ( 3.12m x 2.44m ) Brick built base with double glazed windows and door to rear aspect.

# **First Floor Landing**

Double glazed window to side aspect. Loft access.

#### **Bedroom One**

14' 3" x 12' 5" ( 4.34m x 3.78m ) Double glazed window to front aspect. Fitted wardrobes. Radiator.

### **Bedroom Two**

12' 6" x 10' 3" ( 3.81m x 3.12m )
Double glazed window to rear aspect. Fitted wardrobes. Radiator.

#### **Bedroom Three**

9' 6" x 8' 6" ( 2.90m x 2.59m ) Double glazed window to rear aspect. Fitted wardrobe. Boiler.

### **Bathroom**

Double glazed window to front aspect. Suite comprising walk in shower, wash hand basin and low level wc. Radiator.

# Garage

Single garage with double doors. Power and light supply.

T 01582 595 127 E leagrave@connells.co.uk

185 Marsh Road Leagrave LUTON LU3 2QQ

**EPC** Rating: D

view this property online connells.co.uk/Property/LGR311025