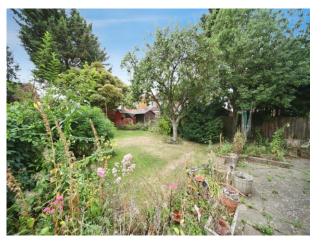

*Bedroom One**

14' 3" x 12' 5" ( 4.34m x 3.78m ) Double glazed window to front aspect. Fitted wardrobes. Radiator.

### **Bedroom Two**

12' 6" x 10' 3" ( 3.81m x 3.12m )
Double glazed window to rear aspect. Fitted wardrobes. Radiator.

#### **Bedroom Three**

9' 6" x 8' 6" ( 2.90m x 2.59m ) Double glazed window to rear aspect. Fitted wardrobe. Boiler.

### **Bathroom**

Double glazed window to front aspect. Suite comprising walk in shower, wash hand basin and low level wc. Radiator.

### Rear Garden

Laid to lawn with a patio area. Shed. Green House.

# Garage

Single garage with double doors. Power and light supply.









T 01582 595 127 E leagrave@connells.co.uk

185 Marsh Road Leagrave LUTON LU3 2QQ

**EPC** Rating: D

view this property online connells.co.uk/Property/LGR311025





Tenure: Freehold





<sup>.</sup> MONEY LAUNDERING REGULATIONS Intending purchasers will be asked to produce identification documentation at a later stage and we would ask for your co-operation in order that there will be no delay in agreeing the sale. 2. These particulars do not constitute part or all of an offer or contract. The measurements indicated are supplied for guidance only and as such must be considered incorrect. Potential buyers are advised to recheck measurements before committing to any expense. 4. We have not tested any apparatus, equipment, fixtures, fittings or services and it is in the buyers are advised to recheck the working condition of any appliances.

Connells Residential is registered in England and Wales under company number 1489613, Registered Office is Cumbri