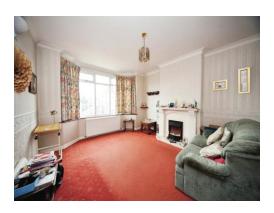

#### Lounge

13' 8" x 12' 5" ( 4.17m x 3.78m )
Double glazed window to front aspect. Electric fire place. Radiator.