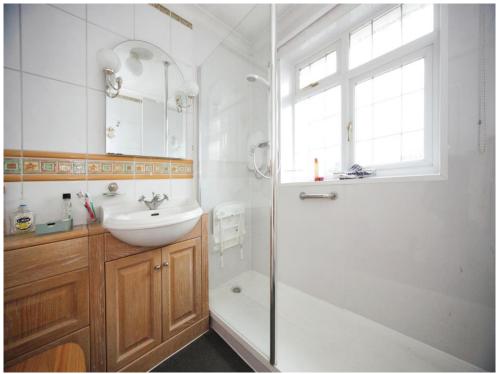

### **Bathroom**

Double glazed window to front aspect. Suite comprising walk in shower, wash hand basin and low level wc. Radiator.