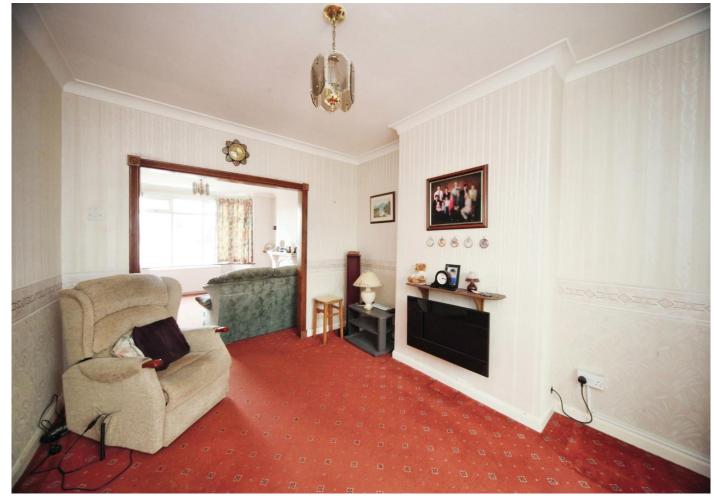

#### Lounge

13' 8" x 12' 5" ( 4.17m x 3.78m )
Double glazed window to front aspect. Electric fire place. Radiator.