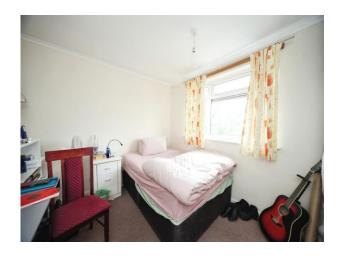

### **Bedroom One**

10' 6" x 10' 6" (  $3.20 \, m$  x  $3.20 \, m$  ) Double glazed window to rear aspect. Radiator.

### **Bedroom Two**

11' 5"  $\times$  9' 7" ( 3.48m  $\times$  2.92m ) Double glazed window to rear aspect. Radiator.

## **Bedroom Three**

11' x 7' (  $3.35m \times 2.13m$  ) Double glazed window to rear aspect. Radiator.