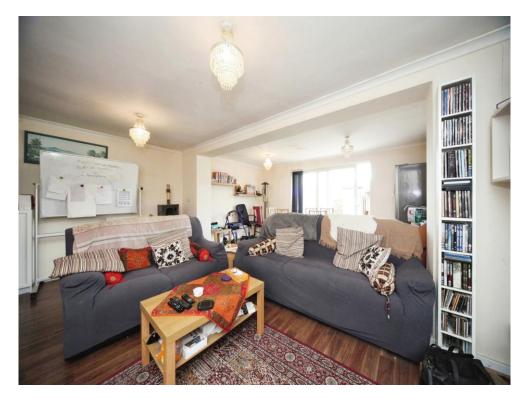

# Lounge/Diner

24' 9" max x 17' 8" max ( 7.54m max x 5.38m max )

Patio doors leading to rear aspect. Television point. Radiator.