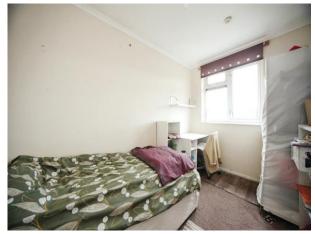

### **Bedroom One**

10' 6" x 10' 6" (  $3.20 \, m$  x  $3.20 \, m$  ) Double glazed window to rear aspect. Radiator.

### **Bedroom Two**

11' 5"  $\times$  9' 7" ( 3.48m  $\times$  2.92m ) Double glazed window to rear aspect. Radiator.

## **Bedroom Three**

11' x 7' (  $3.35m \times 2.13m$  ) Double glazed window to rear aspect. Radiator.