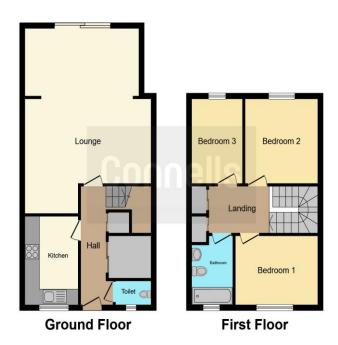

#### **Entrance Hall**

Door to front aspect. Two storage cupboards. Radiator.

### Cloakroom

Double glazed window to front aspect. Suite comprising low level wc and vanity wash hand basin. Radiator.

# Lounge/Diner

24' 9" max x 17' 8" max ( 7.54m max x 5.38m max )

Patio doors leading to rear aspect. Television point. Radiator.

#### Kitchen

11' 2" x 7' 3" ( 3.40m x 2.21m )

Double glazed window. Fitted kitchen comprising a range of wall and base units with work surfaces over incorporating a sink unit. Space for a fridge/freezer. Gas hob with electric oven and cooker hood over. Microwave. Boiler.

# **First Floor Landing**

Two storage cupboards. Loft hatch.

### **Bedroom One**

10' 6" x 10' 6" (  $3.20 \, m$  x  $3.20 \, m$  ) Double glazed window to rear aspect. Radiator.

### **Bedroom Two**

11' 5"  $\times$  9' 7" ( 3.48m  $\times$  2.92m ) Double glazed window to rear aspect. Radiator.

## **Bedroom Three**

11' x 7' (  $3.35m \times 2.13m$  ) Double glazed window to rear aspect. Radiator.

### Bathroom

Double glazed window. Suite comprising bath with mixer taps and shower attachment, vanity wash hand basin and low level wc. Fully tiled. Radiator.