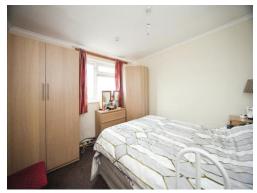

### **Bedroom One**

10' 6" x 10' 6" (  $3.20 \, m$  x  $3.20 \, m$  ) Double glazed window to rear aspect. Radiator.

### **Bedroom Two**

11' 5"  $\times$  9' 7" ( 3.48m  $\times$  2.92m ) Double glazed window to rear aspect. Radiator.

## **Bedroom Three**

11' x 7' (  $3.35m \times 2.13m$  ) Double glazed window to rear aspect. Radiator.