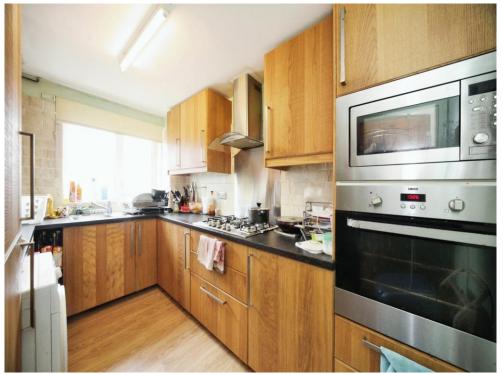

#### Kitchen

11' 2" x 7' 3" ( 3.40m x 2.21m )

Double glazed window. Fitted kitchen comprising a range of wall and base units with work surfaces over incorporating a sink unit. Space for a fridge/freezer. Gas hob with electric oven and cooker hood over. Microwave. Boiler.