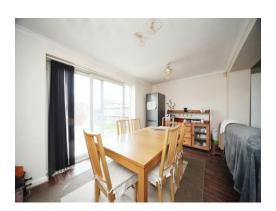

# Lounge/Diner

24' 9" max x 17' 8" max ( 7.54m max x 5.38m max )

Patio doors leading to rear aspect. Television point. Radiator.