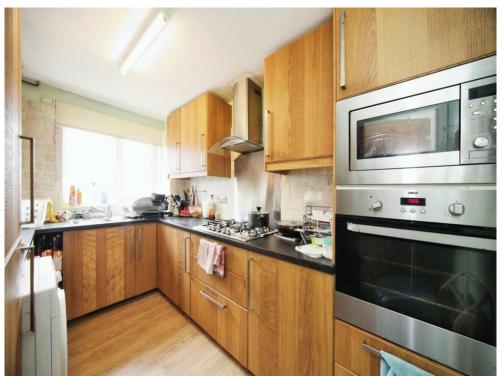

## Kitchen

11' 2" x 7' 3" ( 3.40m x 2.21m )

Double glazed window. Fitted kitchen comprising a range of wall and base units with work surfaces over incorporating a sink unit. Space for a fridge/freezer. Gas hob with electric oven and cooker hood over. Microwave. Boiler.