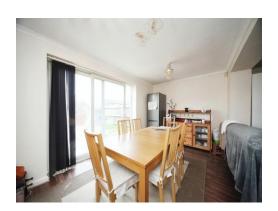

## Lounge/Diner

24' 9" max x 17' 8" max ( 7.54m max x 5.38m max )

Patio doors leading to rear aspect. Television point. Radiator.