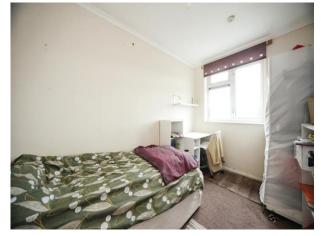

## **Bedroom One**

10' 6" x 10' 6" ( 3.20m x 3.20m )
Double glazed window to rear aspect.
Radiator.

#### **Bedroom Two**

11' 5" x 9' 7" ( 3.48m x 2.92m )
Double glazed window to rear aspect.
Radiator.

## **Bedroom Three**

11'  $\times$  7' (  $3.35m \times 2.13m$  ) Double glazed window to rear aspect. Radiator.