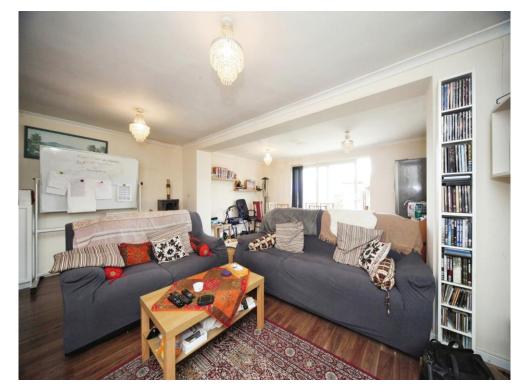

## Lounge/Diner

24' 9" max x 17' 8" max ( 7.54m max x 5.38m max )

Patio doors leading to rear aspect. Television point. Radiator.