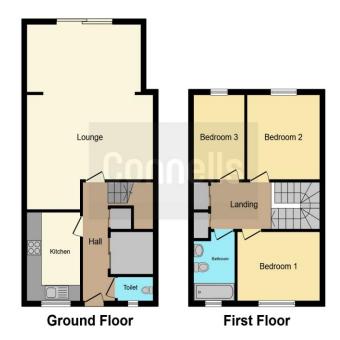

Connells

Kestrel Way Luton

This floor plan is for illustrative purposes only. It is not drawn to scale. Any measurements, floor areas (including any total floor area), openings and orientation are approximate. No details are guaranteed, they cannot be relied upon for any purpose and they do not form part of any agreement. No liability is taken for any error, omission or misstatement. A party must rely upon its own inspection(s). Powered by www.focalagent.com

## **Entrance Hall**

Door to front aspect. Two storage cupboards. Radiator.

#### Cloakroom

Double glazed window to front aspect. Suite comprising low level wc and vanity wash hand basin. Radiator.

## Lounge/Diner

24' 9" max x 17' 8" max ( 7.54m max x 5.38m max )

Patio doors leading to rear aspect. Television point. Radiator.

## Kitchen

11' 2" x 7' 3" ( 3.40m x 2.21m )

Double glazed window. Fitted kitchen comprising a range of wall and base units with work surfaces over incorporating a sink unit. Space for a fridge/freezer. Gas hob with electric oven and cooker hood over. Microwave. Boiler.

# **First Floor Landing**

Two storage cupboards. Loft hatch.

## **Bedroom One**

10' 6" x 10' 6" ( 3.20m x 3.20m )
Double glazed window to rear aspect.
Radiator.

#### **Bedroom Two**

11' 5" x 9' 7" ( 3.48m x 2.92m )
Double glazed window to rear aspect.
Radiator.

## **Bedroom Three**

11'  $\times$  7' (  $3.35m \times 2.13m$  ) Double glazed window to rear aspect. Radiator.

#### **Bathroom**

Double glazed window. Suite comprising bath with mixer taps and shower attachment, vanity wash hand basin and low level wc. Fully tiled. Radiator.