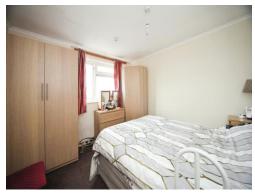

## **Bedroom One**

10' 6" x 10' 6" ( 3.20m x 3.20m )
Double glazed window to rear aspect.
Radiator.

#### **Bedroom Two**

11' 5" x 9' 7" ( 3.48m x 2.92m )
Double glazed window to rear aspect.
Radiator.

## **Bedroom Three**

11'  $\times$  7' (  $3.35m \times 2.13m$  ) Double glazed window to rear aspect. Radiator.