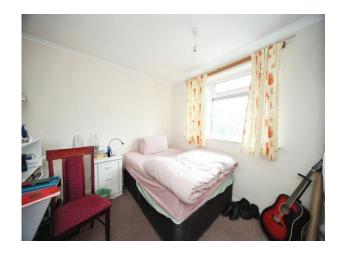

## **Bedroom One**

10' 6" x 10' 6" ( 3.20m x 3.20m )
Double glazed window to rear aspect.
Radiator.

#### **Bedroom Two**

11' 5" x 9' 7" ( 3.48m x 2.92m )
Double glazed window to rear aspect.
Radiator.

## **Bedroom Three**

11'  $\times$  7' (  $3.35m \times 2.13m$  ) Double glazed window to rear aspect. Radiator.