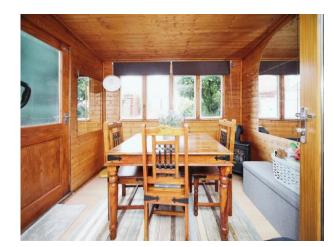

## Conservatory

9' 11" x 7' 6" ( 3.02m x 2.29m ) Door to side aspect. Window to rear aspect.