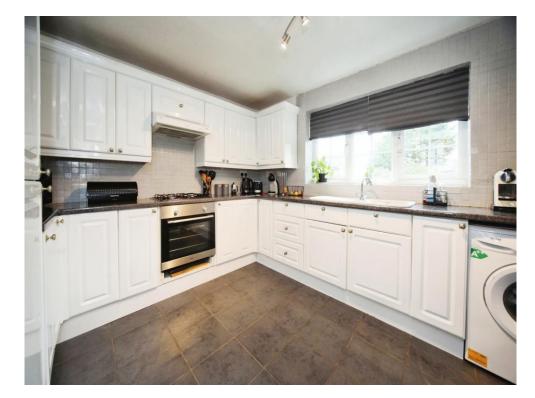

#### Kitchen

12' 7" x 10' 2" ( 3.84m x 3.10m ) Double glazed window to front aspect. Fitted kitchen comprising a range of wall and base units with work surfaces over incorporating a sink and drainer bowl. Integrated fridge/freezer. Plumbing for a washing machine. Gas hob with electric oven and cooker hood over. Combi boiler. Radiator.