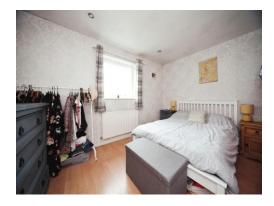

### **Bedroom One**

13' 6" x 9' 8" ( 4.11m x 2.95m ) Double glazed window to rear aspect. Radiator.

#### **Bedroom Two**

10' 2" x 9' 1" ( 3.10m x 2.77m ) Double glazed window to front aspect. Built in wardrobe space.