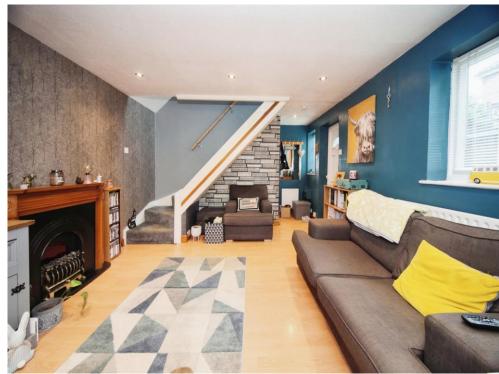

#### Lounge

12' 11" x 12' 7" ( 3.94m x 3.84m ) Double glazed window to side aspect. Television point. Electric fire place. Radiator.