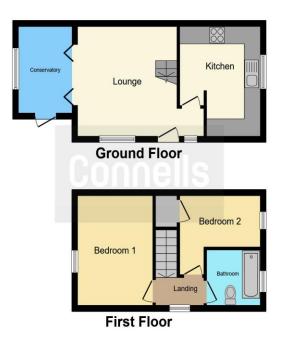

# Osprey Walk Luton LU4 0TQ

This floor plan is for illustrative purposes only. It is not drawn to scale. Any measurements, floor areas (including any total floor areas), openings and orientation are approximate. No details are guaranteed, they cannot be relied upon for any purpose and they do not form part of any agreement. No liability is taken for any error, omission or misstatement. A party must rely upon its own inspection(s). Powered by www.focalagent.com

## **Entrance Hall**

Double glazed door and window to side aspect.

#### Lounge

12' 11" x 12' 7" ( 3.94m x 3.84m ) Double glazed window to side aspect. Television point. Electric fire place. Radiator.

#### Kitchen

12' 7" x 10' 2" ( 3.84m x 3.10m ) Double glazed window to front aspect. Fitted kitchen comprising a range of wall and base units with work surfaces over incorporating a sink and drainer bowl. Integrated fridge/freezer. Plumbing for a washing machine. Gas hob with electric oven and cooker hood over. Combi boiler. Radiator.

## Conservatory

9' 11" x 7' 6" ( 3.02m x 2.29m ) Door to side aspect. Window to rear aspect.

# **First Floor Landing**

Double glazed window to side aspect. Loft access.

### **Bedroom One**

13' 6" x 9' 8" ( 4.11m x 2.95m ) Double glazed window to rear aspect. Radiator.

#### **Bedroom Two**

10' 2" x 9' 1" ( 3.10m x 2.77m ) Double glazed window to front aspect. Built in wardrobe space.

## Bathroom

Double glazed window to front aspect. Suite comprising bath with mixer taps and electric shower, wash hand basin and low level wc. Radiator.