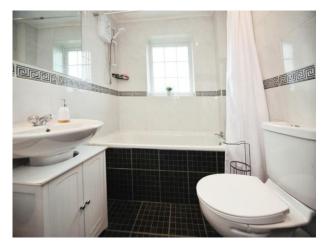

## Bathroom

Double glazed window to front aspect. Suite comprising bath with mixer taps and electric shower, wash hand basin and low level wc. Radiator.