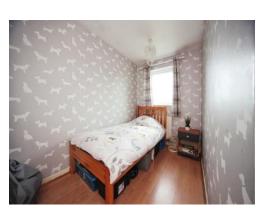

### **Bedroom One**

13' 6" x 9' 8" ( 4.11m x 2.95m ) Double glazed window to rear aspect. Radiator.

#### **Bedroom Two**

10' 2" x 9' 1" ( 3.10m x 2.77m ) Double glazed window to front aspect. Built in wardrobe space.