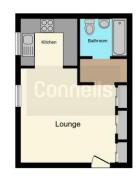

## **Property Details**

## Lounge/Bedroom 12' 10" x 10' 3" ( 3.91m x 3.12m )

Double glazed window to front aspect. Electric heater Television point.

#### Kitchen 7' 10" x 5' 8" (2.39m x 1.73m)

Double glazed window to front aspect. Fitted kitchen comprising a range of wall and base units with work surfaces over incorporating a stainless steel sink and drainer unit. Plumbing for a washing machine. Space for a fridge/freezer. Electric oven with electric hob and cooker hood over.

## **Bathroom**

Suite comprising bath with mixer taps and shower attachment, wash hand basin and low level wc. Extractor fan.

Parking

Allocated parking space.

To view this property please contact Connells on