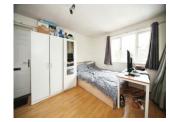

## Lounge/Bedroom 12' 10" x 10' 3" ( 3.91m x 3.12m )

Double glazed window to front aspect. Electric heater Television point.