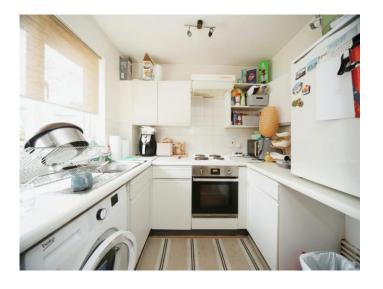

#### Kitchen 7' 10" x 5' 8" (2.39m x 1.73m)

Double glazed window to front aspect. Fitted kitchen comprising a range of wall and base units with work surfaces over incorporating a stainless steel sink and drainer unit. Plumbing for a washing machine. Space for a fridge/freezer. Electric oven with electric hob and cooker hood over.