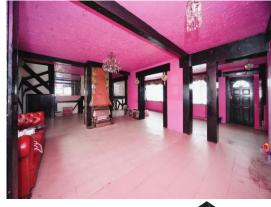

### **Entrance Hall**

Door to front aspect. Window to front aspect. Radiator.

#### Cloakroom

Window to side aspect. Suite comprising wash hand basin and low level wc.

**Lounge** 20' 7" x 14' 9" max ( 6.27m x 4.50m max ) Window to front aspect. Gas fireplace.

**Dining Area** 33' 5" x 8' 9" (10.19m x 2.67m ) Window to rear aspect. Radiator.