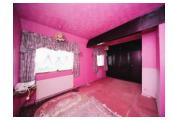

**Bedroom One** 16' 11" x 11' 9" ( 5.16m x 3.58m ) Window to rear aspect. Loft hatch.

**Bedroom Two** 11' 11" x 10' 4" ( 3.63m x 3.15m ) Window to rear aspect. Radiator.