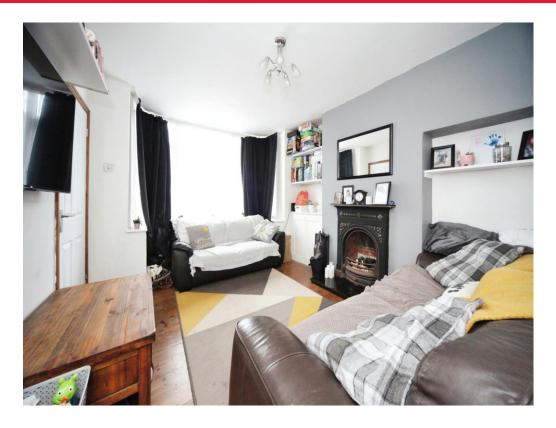

### Lounge

12' 5" x 11' 2" ( 3.78m x 3.40m )

Double glazed window to front aspect. Open fire place. Television point. Electric heater.