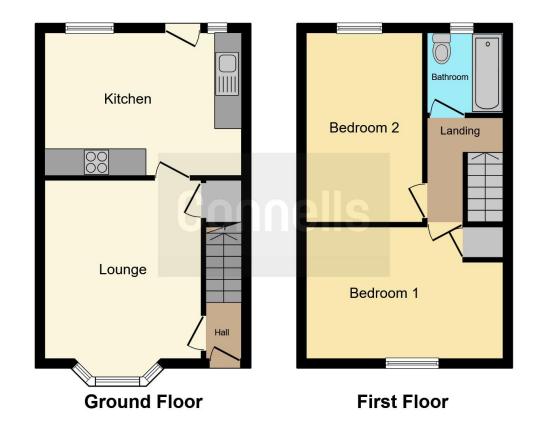

# **Property Description**

Connells Leagrave bring to the market a perfect first time purchase opportunity located off the popular Toddington Road. Anstee Road briefly comprises an entrance hall, lounge, kitchen/diner, two double bedrooms and family bathroom suite. Externally the property has the potential for off street parking to the front, with a rear garden having a blend of patio and laid to lawn areas.

#### **Entrance Hall**

Double glazed door to front aspect. Electric heater.

### Lounge

12' 5" x 11' 2" ( 3.78m x 3.40m )

Double glazed window to front aspect. Open fire place. Television point. Electric heater.

## Kitchen/Diner

14' 5" x 10' 5" ( 4.39m x 3.17m )

Double glazed window and patio doors to rear aspect. Fitted kitchen comprising a range of wall and base units with work surfaces over incorporating a stainless steel sink and drainer unit. Plumbing for a washing machine. Space for a fridge/freezer. Electric hob with electric oven and cooker hood over. Electric heater.

### **First Floor Landing**

Electric heater. Loft access.

### **Bedroom One**

14' 5" x 9' 8" ( 4.39m x 2.95m )

Double glazed window to front aspect. Built in cupboard. Electric heater.

#### **Bedroom Two**

11' 6" x 8' 9" ( 3.51m x 2.67m )

Double glazed window to rear aspect.

Electric heater.

#### Bathroom

Double glazed window to rear aspect. Suite comprising bath with mixer taps and shower attachment, wash hand basin and low level wc. Shaver point. Fully tiled. Extractor fan.

### Rear Garden

Laid to lawn with a patio area. Shed. Greenhouse.

This floor plan is for illustrative purposes only. It is not drawn to scale. Any measurements, floor areas (including any total floor area), openings and orientation are approximate. No details are guaranteed, they cannot be relied upon for any purpose and they do not form part of any agreement. No liability is taken for any error, omission or misstatement. A party must rely upon its own inspection(s). Powered by www.focalagent.com