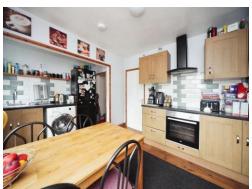

## Kitchen/Diner

14' 5" x 10' 5" ( 4.39m x 3.17m )

Double glazed window and patio doors to rear aspect. Fitted kitchen comprising a range of wall and base units with work surfaces over incorporating a stainless steel sink and drainer unit. Plumbing for a washing machine. Space for a fridge/freezer. Electric hob with electric oven and cooker hood over. Electric heater.