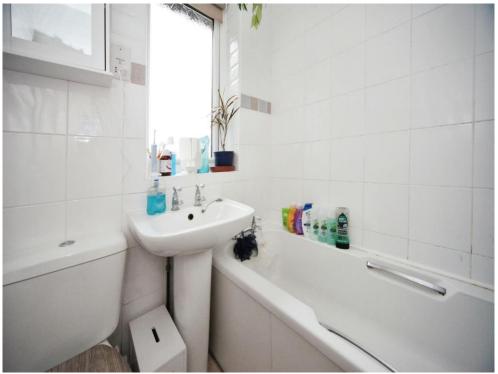

#### Bathroom

Double glazed window to rear aspect. Suite comprising bath with mixer taps and shower attachment, wash hand basin and low level wc. Shaver point. Fully tiled. Extractor fan.