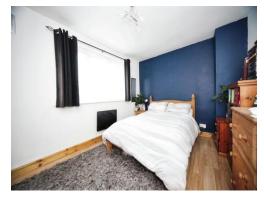

### **Bedroom One**

14' 5" x 9' 8" ( 4.39m x 2.95m )

Double glazed window to front aspect. Built in cupboard. Electric heater.

#### **Bedroom Two**

11' 6" x 8' 9" ( 3.51m x 2.67m )

Double glazed window to rear aspect.

Electric heater.