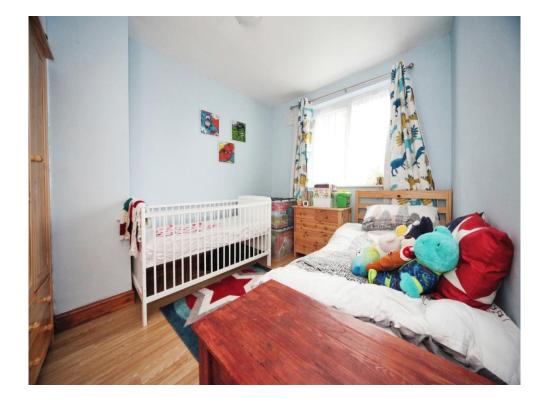

### **Bedroom One**

14' 5" x 9' 8" ( 4.39m x 2.95m )

Double glazed window to front aspect. Built in cupboard. Electric heater.

#### **Bedroom Two**

11' 6" x 8' 9" ( 3.51m x 2.67m )

Double glazed window to rear aspect.

Electric heater.