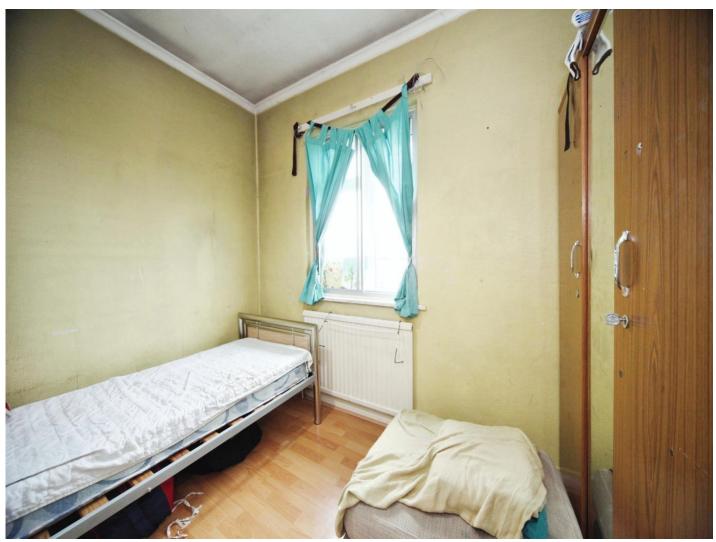

#### **Bedroom One**

12' x 11' (3.66m x 3.35m)

Double glazed window to rear aspect. Built in cupboard. Radiator.

#### **Bedroom Two**

10' 11" x 9' 8" ( 3.33m x 2.95m )

Double glazed window to front aspect. Radiator.

#### **Bedroom Three**

9' 5" x 7' 6" ( 2.87m x 2.29m )

Double glazed window to front aspect. Radiator.