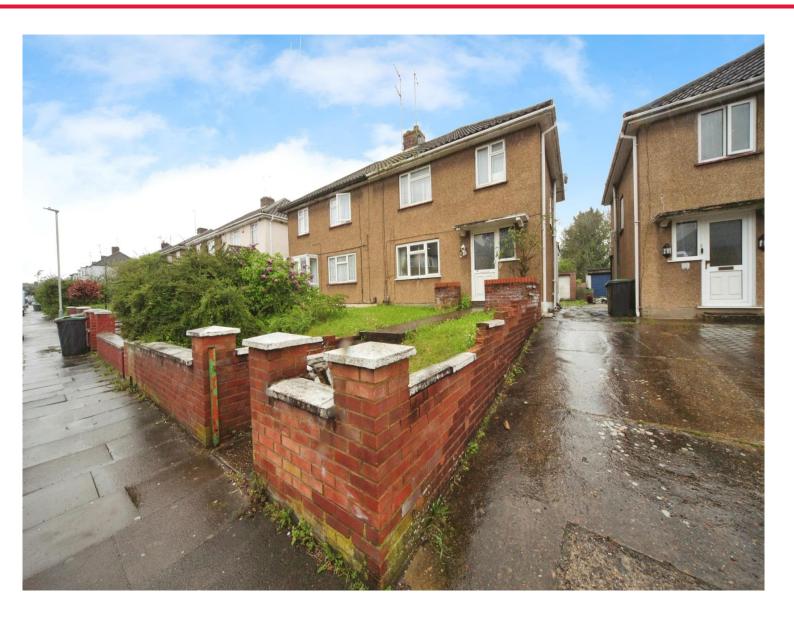

# Browning Road Luton LU4 0LF

Connells Leagrave bring to the market a traditional three bedroom semi detached property located on L & D borders. Browning Road briefly comprises an entrance hall, two reception rooms, kitchen area and conservatory. The upper floor has three bedrooms and family bathroom suite.

## **Front Garden**

Laid to lawn with paved steps leading to door.