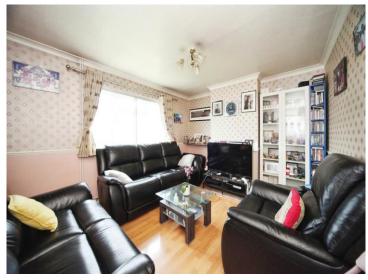

### Lounge

13' x 11' (3.96m x 3.35m)

Double glazed window to front aspect. Television and telephone points. Radiator.

### **Dining Room**

11' x 11' (3.35m x 3.35m)

Double glazed patio doors to rear aspect. Radiator.