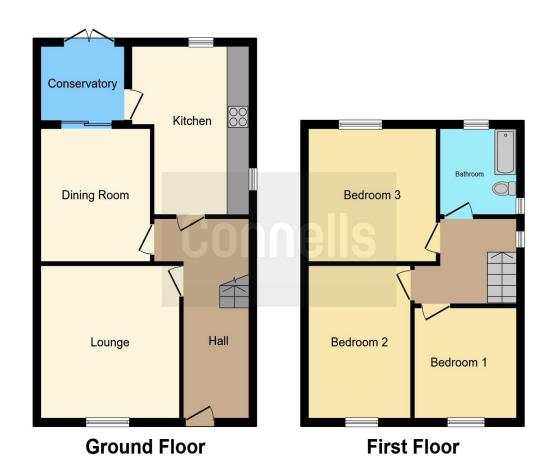

#### **Entrance Hall**

Double glazed door and window to front aspect. Telephone point. Radiator.

### Lounge

13' x 11' (3.96m x 3.35m)

Double glazed window to front aspect. Television and telephone points. Radiator.

### **Dining Room**

11' x 11' (3.35m x 3.35m)

Double glazed patio doors to rear aspect. Radiator.

#### Kitchen

13' x 9' 2" ( 3.96m x 2.79m )

Double glazed windows to side and rear aspects. Double glazed patio doors to side aspect leading to conservatory. Fitted kitchen comprising a range of wall and base units with work surfaces over incorporating a sink and drainer unit. Plumbing for a washing machine. Space for a fridge/freezer. Gas hob with electric oven and cooker hood over.

#### Conservatory

8' 4" x 4' 11" ( 2.54m x 1.50m )

Double glazed door and window to rear aspect.

## **First Floor Landing**

Double glazed window to side aspect. Loft access.

#### **Bedroom One**

12' x 11' (3.66m x 3.35m)

Double glazed window to rear aspect. Built in cupboard. Radiator.

#### **Bedroom Two**

10' 11" x 9' 8" ( 3.33m x 2.95m )

Double glazed window to front aspect. Radiator.

#### **Bedroom Three**

9' 5" x 7' 6" ( 2.87m x 2.29m )

Double glazed window to front aspect. Radiator.

#### **Bathroom**

Double glazed window to side and rear aspects. Suite comprising bath with mixer taps and shower attachment, wash hand basin and low level wc. Fully tiled. Radiator.