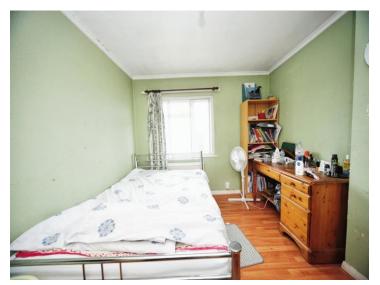

#### **Bedroom One**

12' x 11' (3.66m x 3.35m)

Double glazed window to rear aspect. Built in cupboard. Radiator.

#### **Bedroom Two**

10' 11" x 9' 8" ( 3.33m x 2.95m )

Double glazed window to front aspect. Radiator.

#### **Bedroom Three**

9' 5" x 7' 6" ( 2.87m x 2.29m )

Double glazed window to front aspect. Radiator.