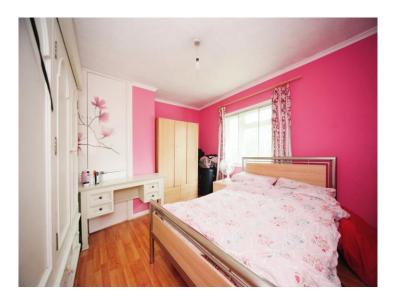

#### **Bedroom One**

12' x 11' (3.66m x 3.35m)

Double glazed window to rear aspect. Built in cupboard. Radiator.

#### **Bedroom Two**

10' 11" x 9' 8" ( 3.33m x 2.95m )

Double glazed window to front aspect. Radiator.

#### **Bedroom Three**

9' 5" x 7' 6" ( 2.87m x 2.29m )

Double glazed window to front aspect. Radiator.