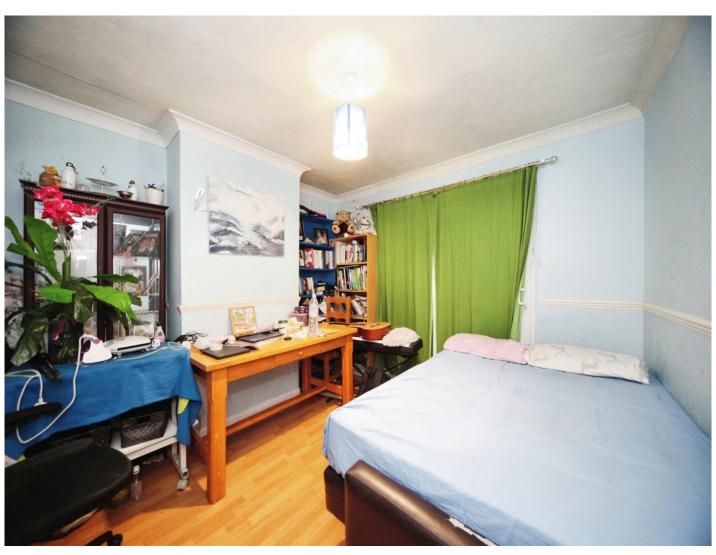

#### **Bedroom One**

12' x 11' (3.66m x 3.35m)

Double glazed window to rear aspect. Built in cupboard. Radiator.

#### **Bedroom Two**

10' 11" x 9' 8" ( 3.33m x 2.95m )

Double glazed window to front aspect. Radiator.

#### **Bedroom Three**

9' 5" x 7' 6" ( 2.87m x 2.29m )

Double glazed window to front aspect. Radiator.