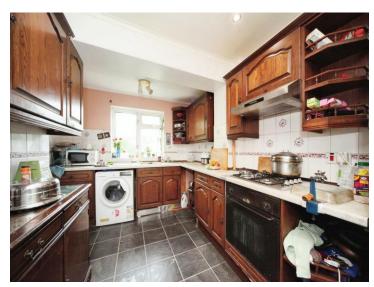

#### Kitchen

13' x 9' 2" ( 3.96m x 2.79m )

Double glazed windows to side and rear aspects. Double glazed patio doors to side aspect leading to conservatory. Fitted kitchen comprising a range of wall and base units with work surfaces over incorporating a sink and drainer unit. Plumbing for a washing machine. Space for a fridge/freezer. Gas hob with electric oven and cooker hood over.