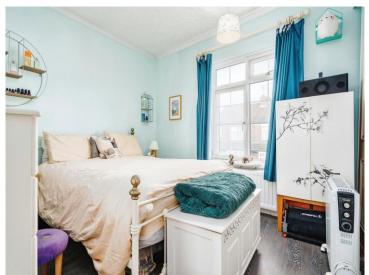

## **Bedroom One**

16' 4" x 10' (4.98m x 3.05m)

Double glazed window to rear aspect.