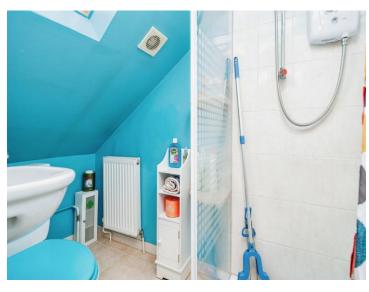

#### **Bathroom**

Double glazed window to rear aspect. Suite comprising bath with mixer taps and electric shower attachment, wash hand basin and low level wc. Part tiled.

## **En Suite**

Double glazed Velux window to front aspect. Suite comprising shower cubicle, wash hand basin and low level wc. Extractor fan. Radiator.