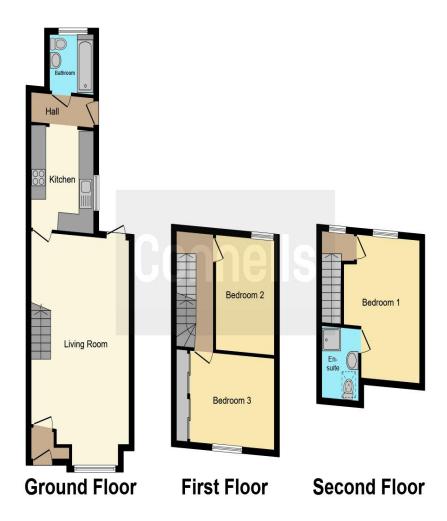

# Letchworth Road Luton LU3 2NU

Connells Leagrave present a spacious three bedroom semi detached property located in the popular Icknield catchment area. Letchworth Road comprises an entrance porch, open plan lounge/diner, kitchen area and bathroom suite. The upper floor contains two bedrooms and second floor bedroom and en suite

#### **Entrance Porch**

Double glazed door to front aspect. Internal door. Radiator.

## Lounge/Diner

23' 11" x 13' 1" ( 7.29m x 3.99m )

Double glazed patio doors to rear aspect. Double glazed window to front aspect. Television and telephone points. Two radiators. Oak wooden flooring.

### Kitchen

9' 3" x 7' 9" ( 2.82m x 2.36m )

Double glazed window to side aspect. Fitted kitchen comprising a range of wall and base units with work surfaces over incorporating a stainless steel sink and drainer unit. Plumbing for a washing machine. Space for a fridge/freezer. Combi boiler. Gas hob with electric oven.

#### **Bathroom**

Double glazed window to rear aspect. Suite comprising bath with mixer taps and electric shower attachment, wash hand basin and low level wc. Part tiled.

## **Bedroom Two**

10' 11" x 8' (3.33m x 2.44m)

Double glazed window to rear aspect. Radiator.

## **Bedroom Three**

13' 2" x 9' 9" ( 4.01m x 2.97m )

Double glazed window to front aspect. Fitted wardrobes. Radiator.

## **Bedroom One**

16' 4" x 10' (4.98m x 3.05m)

Double glazed window to rear aspect.

## **En Suite**

Double glazed Velux window to front aspect. Suite comprising shower cubicle, wash hand basin and low level wc. Extractor fan. Radiator.

#### Rear Garden

Laid to lawn with a patio area. Concrete platform at the back.

This floorplan is for illustrative purposes only and is not drawn to scale. Measurements, floor-areas, openings and orientations are approximate. They should not be relied upon for any purpose and do not form any part of an agreement. No liability is taken for any error or mis-statement. All parties must rely on their own inspections.