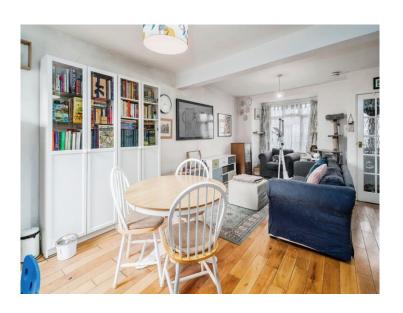

## Lounge/Diner

23' 11" x 13' 1" ( 7.29m x 3.99m )

Double glazed patio doors to rear aspect. Double glazed window to front aspect. Television and telephone points. Two radiators. Oak wooden flooring.