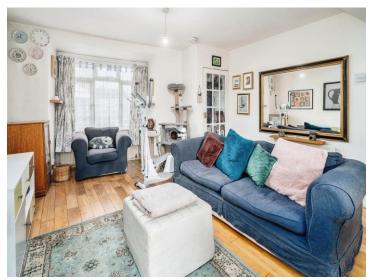

## Lounge/Diner

23' 11" x 13' 1" ( 7.29m x 3.99m )

Double glazed patio doors to rear aspect. Double glazed window to front aspect. Television and telephone points. Two radiators. Oak wooden flooring.