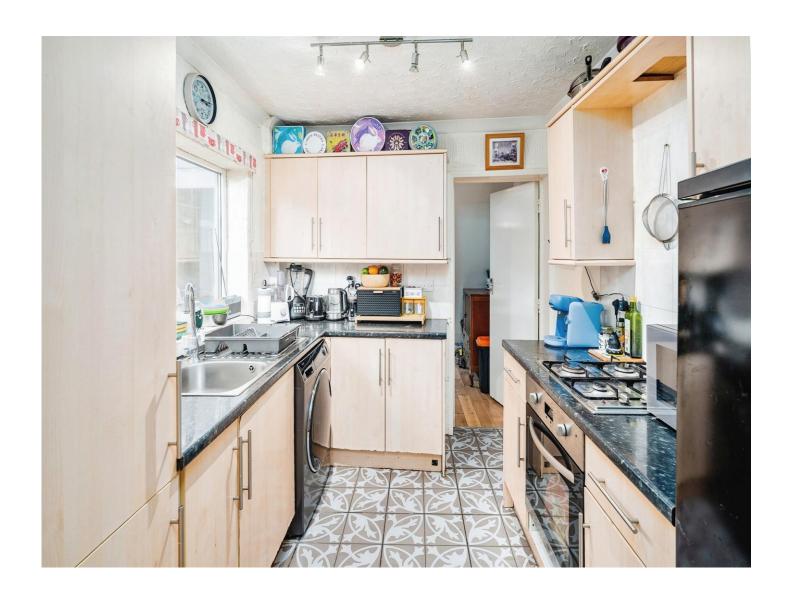

### Kitchen

9' 3" x 7' 9" ( 2.82m x 2.36m )

Double glazed window to side aspect. Fitted kitchen comprising a range of wall and base units with work surfaces over incorporating a stainless steel sink and drainer unit. Plumbing for a washing machine. Space for a fridge/freezer. Combi boiler. Gas hob with electric oven.