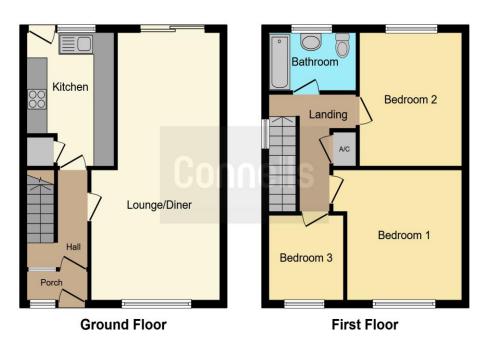

## Entrance Hall

Double glazed door and window to front aspect. Radiator.

### Lounge/Diner

24' 4"  $\bar{x}$  12' 6" (7.42m x 3.81m ) Double glazed window to front aspect. Double glazed patio doors to rear aspect. Electric fire place. Television point. Radiator.

#### Kitchen

11' 10" x 8' 7" ( 3.61m x 2.62m )

Double glazed door and window to rear aspect. Fitted kitchen comprising a range of wall and base units with work surfaces over incorporating a stainless steel sink unit. Plumbing for a washing machine and dishwasher. Space for a fridge/freezer. Electric hob with electric oven and cooker hood over.

## **First Floor Landing**

Double glazed window to side aspect. Loft access with ladder.

**Bedroom One** 

12' 5" x 10' 10" ( 3.78m x 3.30m ) Double glazed window to front aspect. Radiator.

### **Bedroom Two**

11' 7" x 10' 3" ( 3.53m x 3.12m ) Double glazed window to rear aspect. Fitted wardrobes. Radiator.

#### **Bedroom Three**

7' 10" x 7' 5" ( 2.39m x 2.26m ) Double glazed window to front aspect. Radiator.

### Bathroom

Double glazed window to rear aspect. Suite comprising bath with mixer taps and shower attachment, wash hand basin and low level wc. Fully tiled. Radiator.