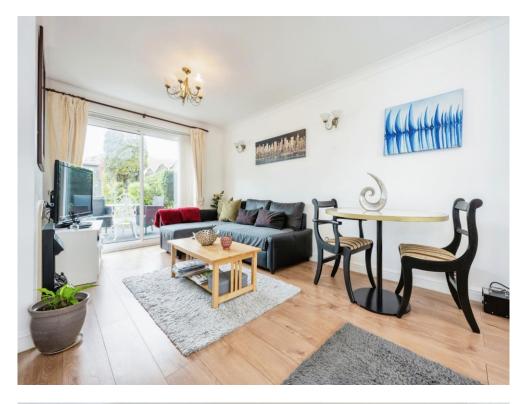

### Lounge/Diner

24' 4"  $\bar{x}$  12' 6" (7.42m x 3.81m ) Double glazed window to front aspect. Double glazed patio doors to rear aspect. Electric fire place. Television point. Radiator.