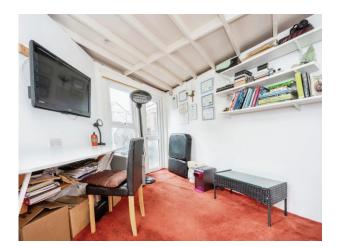

### Outbuilding

Home office with double glazed door to front. Double glazed window to the side. Electric heater.