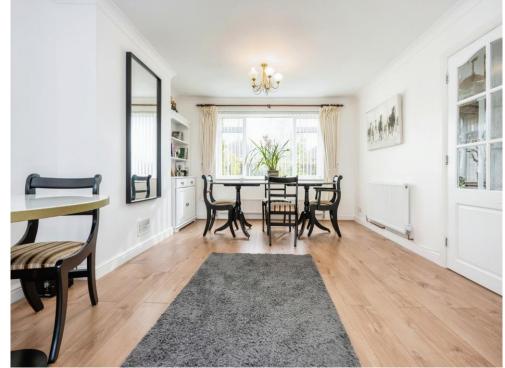

### Lounge/Diner

24' 4"  $\bar{x}$  12' 6" (7.42m x 3.81m ) Double glazed window to front aspect. Double glazed patio doors to rear aspect. Electric fire place. Television point. Radiator.