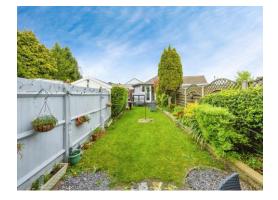

#### Rear Garden

Laid to lawn with a decking area. Greenhouse.

### Outbuilding

Home office with double glazed door to front. Double glazed window to the side. Electric heater.