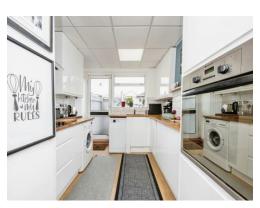

#### Kitchen

11' 10" x 8' 7" ( 3.61m x 2.62m )

Double glazed door and window to rear aspect. Fitted kitchen comprising a range of wall and base units with work surfaces over incorporating a stainless steel sink unit. Plumbing for a washing machine and dishwasher. Space for a fridge/freezer. Electric hob with electric oven and cooker hood over.