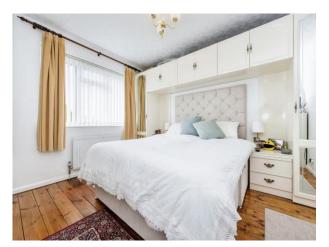

## **First Floor Landing**

Double glazed window to side aspect. Loft access with ladder.

**Bedroom One** 

12' 5" x 10' 10" ( 3.78m x 3.30m ) Double glazed window to front aspect. Radiator.