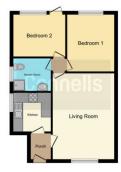

Residential Sales & Lettings | Mortgage Services | Conveyancing | Surveyors | Land & New Homes

This floor plan is for illustrative purposes only. It is not drawn to scale. Any measurements, floor areas (including any total floor areas), openings and orientation are approximate. Neletals are quaranteed, they cannot be relied upon for any purpose and they do not form part of any agreement. No liability is taken for any error, omission or misstatement. A part

# **Lounge** 17' 4" x 12' 2" ( 5.28m x 3.71m )

Double glazed window to front aspect. Electric fire place. Television point. Radiator.

## **Kitchen** 9' 5" x 7' 10" ( 2.87m x 2.39m )

Double glazed window to side aspect. Fitted kitchen comprising a range of wall and base units with work surfaces over incorporating a stainless steel sink and drainer unit. Space for a fridge/freezer. Plumbing for a washing machine. Electric hob with electric oven and cooker hood over. Radiator.

# **Bedroom One** 11' 5" x 9' 4" ( 3.48m x 2.84m )

Double glazed window to rear aspect. Fitted wardrobes. Radiator.

# **Bedroom Two** 10' 10" x 8' 1" ( 3.30m x 2.46m )

Double glazed patio door and window to rear aspect. Fitted wardrobes. Radiator.

### **Wet Room**

Double glazed window to side aspect. Suite comprising walk in shower, wash hand basin and low level wc. Extractor fan. Radiator.