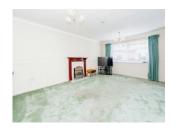

# **Lounge** 17' 4" x 12' 2" ( 5.28m x 3.71m )

Double glazed window to front aspect. Electric fire place. Television point. Radiator.