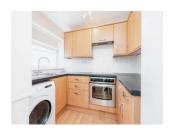

## **Kitchen** 9' 5" x 7' 10" ( 2.87m x 2.39m )

Double glazed window to side aspect. Fitted kitchen comprising a range of wall and base units with work surfaces over incorporating a stainless steel sink and drainer unit. Space for a fridge/freezer. Plumbing for a washing machine. Electric hob with electric oven and cooker hood over. Radiator.