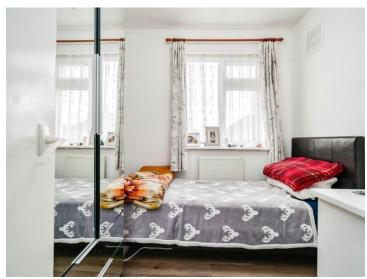

#### **Bedroom Two**

11' 3" x 10' 5" (  $3.43m \times 3.17m$  )

Double glazed window to rear aspect. Radiator.

## **Bedroom Three**

8' x 6' 4" ( 2.44m x 1.93m )

Double glazed window to front aspect. Built in wardrobe. Radiator.