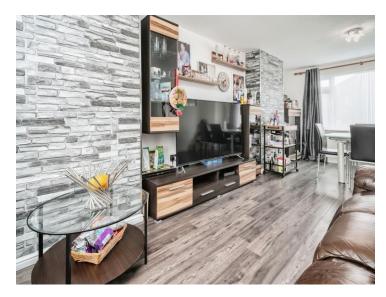

#### Lounge/diner

 $24^{\prime}$  x  $12^{\prime}$  7" ( 7.32 m x 3.84 m ) double glazed windows to front and rear aspects. Television points. Radiator.