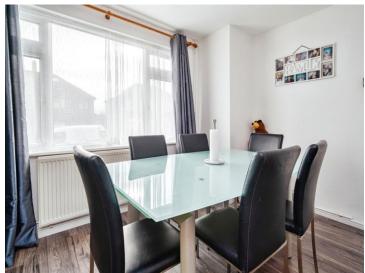

#### Lounge/diner

 $24^{\prime}$  x  $12^{\prime}$  7" ( 7.32 m x 3.84 m ) double glazed windows to front and rear aspects. Television points. Radiator.