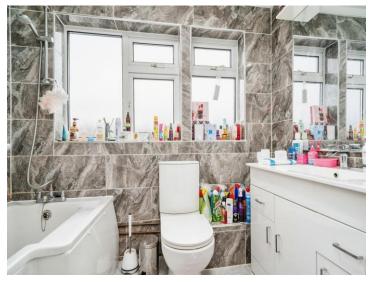

#### **Bathroom**

Double glazed window to rear aspect. Suite comprising bath with mixer taps and shower attachment, wash hand basin and low level wc. Fully tiled. Radiator.