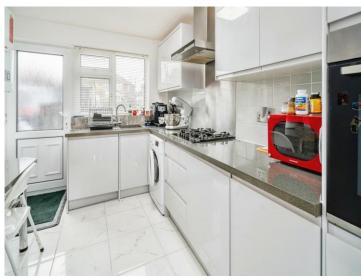

#### Kitchen

11' 8" x 8' ( 3.56m x 2.44m )

double glazed window and door to rear aspect. Fitted kitchen comprising a range of wall and base units with work surfaces over incorporating a sink and drainer unit. Integrated dishwasher. Plumbing for a washing machine. Space for a fridge/freezer. Gas hob with electric oven and cooker hood over. Combi boiler.