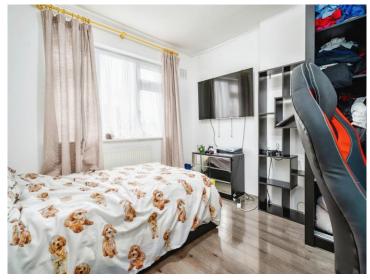

#### **Bedroom One**

12' 5" x 10' 8" ( 3.78m x 3.25m )

Double glazed window to front aspect. Television point. Radiator.

#### **Bedroom Two**

11' 3" x 10' 5" (  $3.43m \times 3.17m$  )

Double glazed window to rear aspect. Radiator.

## **Bedroom Three**

8' x 6' 4" ( 2.44m x 1.93m )

Double glazed window to front aspect. Built in wardrobe. Radiator.