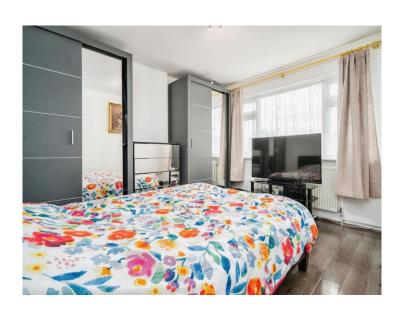

#### **Bedroom One**

12' 5" x 10' 8" ( 3.78m x 3.25m )

Double glazed window to front aspect. Television point. Radiator.