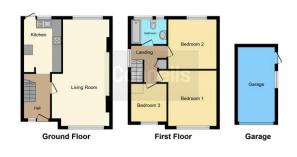

his floorplan is for illustrative purposes only and is not drawn to scale. Measurements, floor areas, openings and orientations are approximate. They should not be relied upon for an purpose and do not form any part of an agreement. No liability is taken for any error or mis-statement. All parties must rely on their own inspections.

#### **Entrance Hall**

Double glazed door to front aspect. Radiator.

#### Lounge/diner

 $24^{\prime}$  x  $12^{\prime}$  7" ( 7.32 m x 3.84 m ) double glazed windows to front and rear aspects. Television points. Radiator.

#### Kitchen

11' 8" x 8' ( 3.56m x 2.44m )

double glazed window and door to rear aspect. Fitted kitchen comprising a range of wall and base units with work surfaces over incorporating a sink and drainer unit. Integrated dishwasher. Plumbing for a washing machine. Space for a fridge/freezer. Gas hob with electric oven and cooker hood over. Combi boiler.

### First Floor Landing

Double glazed window to side aspect. Loft access with loft ladder.

#### **Bedroom One**

12' 5" x 10' 8" ( 3.78m x 3.25m )

Double glazed window to front aspect. Television point. Radiator.

#### **Bedroom Two**

11' 3" x 10' 5" (  $3.43m \times 3.17m$  )

Double glazed window to rear aspect. Radiator.

## **Bedroom Three**

8' x 6' 4" ( 2.44m x 1.93m )

Double glazed window to front aspect. Built in wardrobe. Radiator.

#### **Bathroom**

Double glazed window to rear aspect. Suite comprising bath with mixer taps and shower attachment, wash hand basin and low level wc. Fully tiled. Radiator.

#### Garage

Single garage with up and over door.

To view this property please contact Connells on