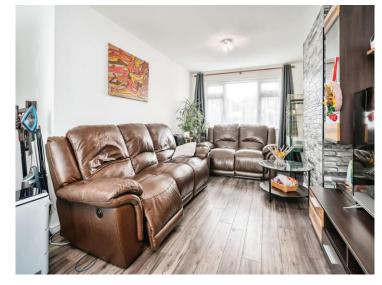

#### Lounge/diner

 $24^{\prime}$  x  $12^{\prime}$  7" ( 7.32 m x 3.84 m ) double glazed windows to front and rear aspects. Television points. Radiator.