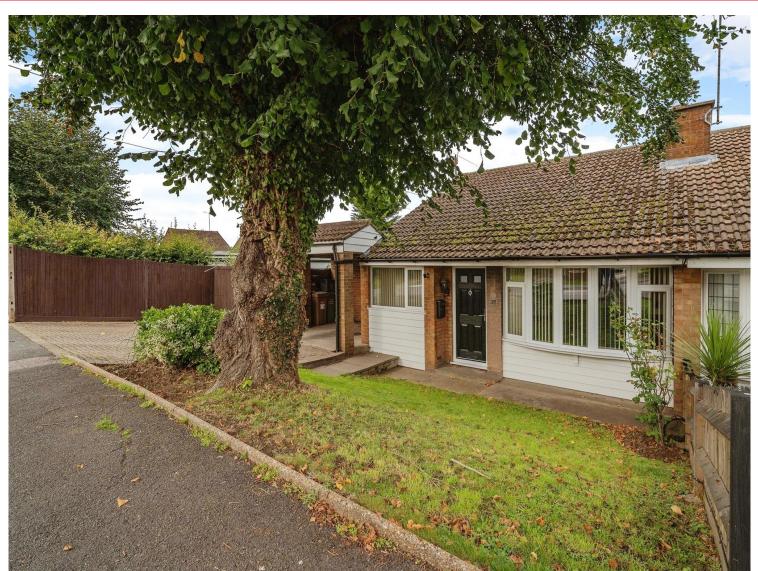

## £375,000 Freehold

## Lime Avenue Luton LU4 0EF

- **Energy Rating: C**
- Three bedrooms
- Semi detached bungalow
- Off road parking
- Separate reception rooms

Residential Sales & Lettings | Mortgage Services | Conveyancing | Surveyors | Land & New Homes

#### **Front Garden**

Block paved driveway providing off road parking for up to 3 vehicles. Lawn area.