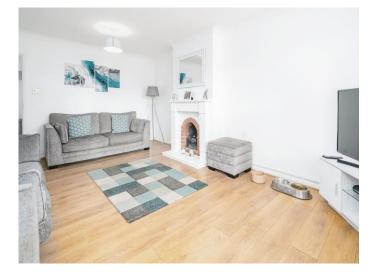

#### **Lounge** 18' 6" x 12' 9" ( 5.64m x 3.89m )

Double glazed window to front aspect. Gas fire place. Radiator.