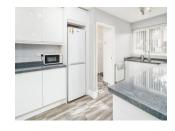

#### Kitchen 15' 3" x 8' 7" (4.65m x 2.62m)

Double glazed window to front aspect. Fitted kitchen comprising a range of wall and base units with work surfaces over incorporating a stainless steel sink and drainer unit. Plumbing for a washing machine. Space for a fridge/freezer. Gas hob with gas oven. Cooker hood over.