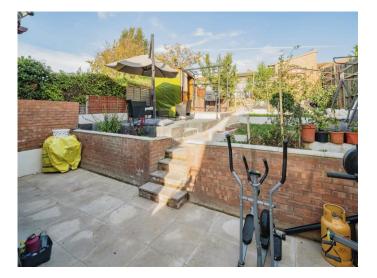

ining Area** 11' 4" x 8' 4" ( 3.45m x 2.54m )

Radiator.

**Kitchen** 16' 3" x 9' 9" max ( 4.95m x 2.97m max )

Double glazed window to rear aspect. Double glazed door to garden. Fitted kitchen comprising a range of wall and base units with work surfaces over incorporating a stainless steel sink and drainer unit. Electric oven with gas hob and cooker hood over. Plumbing for a dishwasher. Radiator.

# **First Floor Landing**

Stairs leading from hall. Double glazed window to front and side aspects. Cupboard. Airing cupboard. Loft access.

**Bedroom One** 11' 4" x 10' (3.45m x 3.05m)

Double glazed window to front aspect. Fitted wardrobe. Radiator.

**Bedroom Two** 12' 7" x 9' 2" ( 3.84m x 2.79m )

Double glazed window to rear aspect. Radiator.

**Bedroom Three** 9' 8" x 8' (2.95m x 2.44m)



Double glazed window to rear aspect. Radiator.

# **Front Garden**

Driveway providing off road parking for up to 3 cars.

#### Rear Garden

Patio area with laid to lawn.

## Garage

Single garage with up and over door. Power and light supply.





To view this property please contact Connells on

T 01582 595 127 E leagrave@connells.co.uk

185 Marsh Road Leagrave LUTON LU3 2QQ

Tenure: Freehold

**EPC Rating: C** 

Property Ref: LGR310350 - 0009

1. MONEY LAUNDERING REGULATIONS Intending purchasers will be asked to produce identification documentation at a later stage and we would ask for your co-operation in order that there will be no delay in agreeing the sale. 2. These particulars do not constitute part or all of an offer or contract. 3. The measurements indicated are supplied for gu