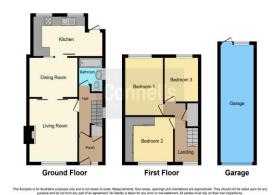

### **Entrance Hall**

Double glazed door and window to front aspect. Radiator.

#### **Bathroom**

Double glazed window to side aspect. Suite comprising bath, mixer taps, shower, wash hand basin and low level wc. Fully tiled. Radiator.

**Lounge** 13' 9" x 11' 5" max ( 4.19m x 3.48m max )

Double glazed window to front aspect. Electric fireplace. Radiator.

**Dining Area** 11' 4" x 8' 4" ( 3.45m x 2.54m )

Radiator.

**Kitchen** 16' 3" x 9' 9" max ( 4.95m x 2.97m max )

Double glazed window to rear aspect. Double glazed door to garden. Fitted kitchen comprising a range of wall and base units with work surfaces over incorporating a stainless steel sink and drainer unit. Electric oven with gas hob and cooker hood over. Plumbing for a dishwasher. Radiator.

# **First Floor Landing**

Stairs leading from hall. Double glazed window to front and side aspects. Cupboard. Airing cupboard. Loft access.

**Bedroom One** 11' 4" x 10' (3.45m x 3.05m)

Double glazed window to front aspect. Fitted wardrobe. Radiator.

**Bedroom Two** 12' 7" x 9' 2" ( 3.84m x 2.79m )

Double glazed window to rear aspect. Radiator.

**Bedroom Three** 9' 8" x 8' (2.95m x 2.44m)

Double glazed window to rear aspect. Radiator.

## Garage

Single garage with up and over door. Power and light supply.

To view this property please contact Connells on

T 01582 595 127 E leagrave@connells.co.uk

185 Marsh Road Leagrave LUTON LU3 2QQ

Tenure: Freehold