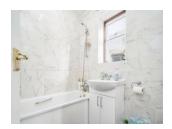

#### **Bathroom**

Double glazed window to side aspect. Suite comprising bath, mixer taps, shower, wash hand basin and low level wc. Fully tiled. Radiator.

**Lounge** 13' 9" x 11' 5" max ( 4.19m x 3.48m max )