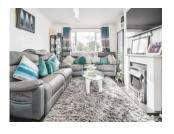

Double glazed window to front aspect. Electric fireplace. Radiator.

**Dining Area** 11' 4" x 8' 4" ( 3.45m x 2.54m )

Radiator.

**Kitchen** 16' 3" x 9' 9" max ( 4.95m x 2.97m max )

Double glazed window to rear aspect. Double glazed door to garden. Fitted kitchen comprising a range of wall and base units with work surfaces over incorporating a stainless steel sink and drainer unit. Electric oven with gas hob and cooker hood over. Plumbing for a dishwasher. Radiator.