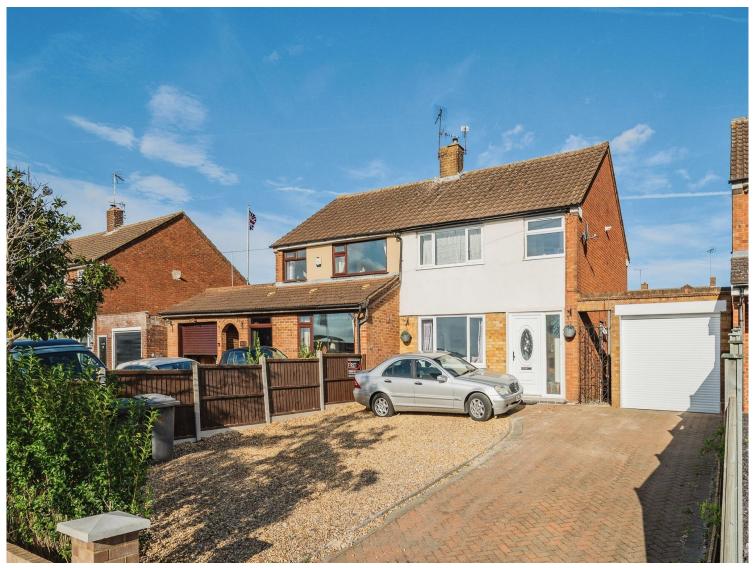

# for sale

£365,000 Freehold

Sundon Park Road Luton LU3 3AR

- Energy Rating: C
- Three Bedroom
- Semi Detached
- Garage
- Close links to Train Station

# **Front Garden**

Driveway providing off road parking for up to 3 cars.

## Garage

Single garage with up and over door. Power and light supply.

To view this property please contact Connells on

T 01582 595 127 E leagrave@connells.co.uk

185 Marsh Road Leagrave LUTON LU3 2QQ

Tenure: Freehold