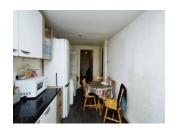

#### **Kitchen** 17' 10" x 7' 5" ( 5.44m x 2.26m )

Double glazed window to front aspect. Fitted kitchen comprising a range of wall and base units with work surfaces over incorporating a stainless steel sink and drainer unit. Gas cooker point. Plumbing for a washing machine. Space for a fridge/freezer.