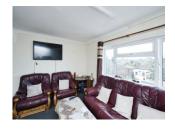

#### **Lounge** 16' 2" x 11' 5" ( 4.93m x 3.48m )

Double glazed window to rear aspect. Double glazed patio doors.