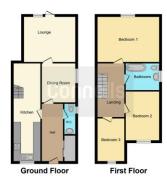

Residential Sales & Lettings | Mortgage Services | Conveyancing | Surveyors | Land & New Homes

This floorplan is for illustrative gurposes only and is not drawn to scale. Measurements, floor-areas, openings and orientations are approximate. They should not be relied upon for a purpose and do not form any part of an agreement. No liability is taken for any error or mis-statement. All parties must rely on their own inspections.

#### **Entrance Hall**

Double glazed door and window to front aspect. Radiator.

#### **Shower Room**

Double glazed window to side aspect. Suite comprising low level wc, wash hand basin and shower cubicle. Radiator.

#### **Lounge** 16' 2" x 11' 5" ( 4.93m x 3.48m )

Double glazed window to rear aspect. Double glazed patio doors.

#### **Dining Room** 10' 6" x 8' 11" ( 3.20m x 2.72m )

Double glazed window to side aspect. Radiator. Combi boiler.

#### **Kitchen** 17' 10" x 7' 5" ( 5.44m x 2.26m )

Double glazed window to front aspect. Fitted kitchen comprising a range of wall and base units with work surfaces over incorporating a stainless steel sink and drainer unit. Gas cooker point. Plumbing for a washing machine. Space for a fridge/freezer.

#### First Floor Landing

Stairs leading from entrance hall. Loft access.

**Bedroom One** 16' 1" into wardrobes x 11' 4" max ( 4.90m into wardrobes x 3.45m max )

Double glazed window to rear aspect. Built in wardrobes. Radiator.

### **Bedroom Two** 13' 1" x 8' 9" ( 3.99m x 2.67m )

Double glazed window to front aspect. Radiator.

### **Bedroom Three** 12' 4" x 7' 5" ( 3.76m x 2.26m )

Double glazed window to front aspect. Radiator.

#### **Bathroom**

Double glazed window to side aspect. Suite comprising bath with mixer taps and shower attachment, wash hand basin and low level wc. Fully tiled. Radiator.