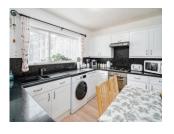

#### **Kitchen** 11' 3" x 8' 7" ( 3.43m x 2.62m )

Fitted kitchen comprises a range of wall/base units, one and half bowl sink/drainer units, gas hob, electric oven, cookerhood, space for fridge, plumbing for washing machine and dishwasher, radiator, double glazed window to rear.