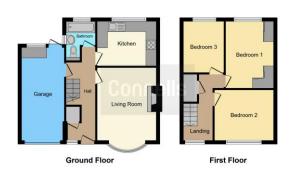

Residential Sales & Lettings | Mortgage Services | Conveyancing | Surveyors | Land & New Homes

This floorplan is for illustrative purposes only and is not drawn to scale. Measurements, floor-areas, openings and orientations are approximate. They should not be relied upon for an purpose and do not form any part of an agreement, No labelity is taken for any error or mis-statement. All parties must rely on their own inspections.

#### Ground Floor Entrance Hall

Double glazed door to front, radiator.

#### **Bathroom**

Comprises WC, wash hand basin and bath with mixer taps.

#### **Lounge** 13' 11" x 11' 4" ( 4.24m x 3.45m )

Gas fire, telephone and TV points, radiator, double glazed window to front.

#### **Kitchen** 11' 3" x 8' 7" ( 3.43m x 2.62m )

Fitted kitchen comprises a range of wall/base units, one and half bowl sink/drainer units, gas hob, electric oven, cookerhood, space for fridge, plumbing for washing machine and dishwasher, radiator, double glazed window to rear.

# First Floor Landing

Loft access, loft ladder, double glazed window to front.

#### **Bedroom 1** 11' 6" x 9' 11" ( 3.51m x 3.02m )

TV point, radiator, double glazed window to front.

#### **Bedroom 2** 12' 10" x 9' 1" ( 3.91m x 2.77m )

Fitted wardrobes, TV point, radiator, double glazed window to rear.

#### Bedroom 3 9' 10" x 8' (3.00m x 2.44m)

TV point, radiator, double glazed window to rear.

### Cloakroom

Comprises WC and wash hand basin.