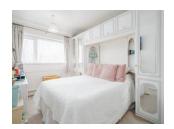

#### **Bedroom 1** 11' 6" x 9' 11" ( 3.51m x 3.02m )

TV point, radiator, double glazed window to front.

#### **Bedroom 2** 12' 10" x 9' 1" ( 3.91m x 2.77m )

Fitted wardrobes, TV point, radiator, double glazed window to rear.

#### Bedroom 3 9' 10" x 8' (3.00m x 2.44m)

TV point, radiator, double glazed window to rear.