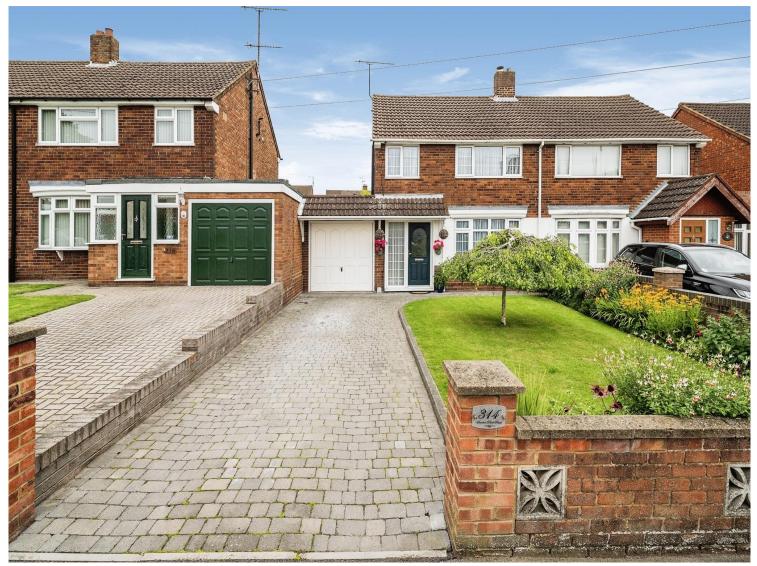

for sale

offers in excess of

£355,000 Freehold

Sundon Park Road Luton LU3 3AR

Connells Leagrave bring to the market a beautifully presented three bedroom semi detached family home in the popular Sundon Park area of Leagrave. The property briefly comprises an entrance hall, downstairs bathroom, lounge, kitchen/diner. The upper floor has three good sized bedrooms and wc.

#### Front Garden/parking

Block paved driveway, laid to lawn.

#### Garage

Up and over door with power and light.

To view this property please contact Connells on

T 01582 595 127 E leagrave@connells.co.uk

185 Marsh Road Leagrave LUTON LU3 2QQ

Tenure: Freehold

**EPC** Rating: D