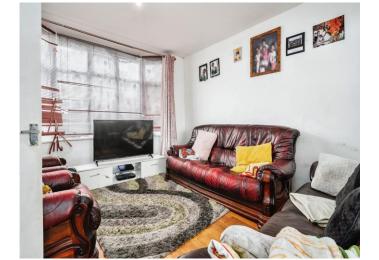

## **Entrance Hall**

Double glazed door to front aspect. Radiator.

**Lounge** 11' x 10' 10" ( 3.35m x 3.30m )

Double glazed window to front aspect. Television point. Radiator.

**Dining Room** 12' 1" x 9' 9" ( 3.68m x 2.97m )