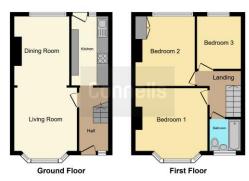

Residential Sales & Lettings | Mortgage Services | Conveyancing | Surveyors | Land & New Homes

This floorplan is for illustrative purposes only and is not drawn to scale. Measurements, floor-areas, openings and orientations are approximate. They should not be relied upon for any purpose and do not form any part of an agreement. No labelity is taken for any error or mis-statement. All parties must rely on their own inspections.

## **Entrance Hall**

Double glazed door to front aspect. Radiator.

**Lounge** 11' x 10' 10" ( 3.35m x 3.30m )

Double glazed window to front aspect. Television point. Radiator.

**Dining Room** 12' 1" x 9' 9" ( 3.68m x 2.97m )

Double glazed window to rear aspect. Radiator.

**Kitchen** 12' x 6' 5" ( 3.66m x 1.96m )

Double glazed window and door to rear aspect. Fitted kitchen comprising a range of wall and base units with work surfaces over incorporating a stainless steel sink and drainer unit. Electric oven with electric hob and cooker hood over. Plumbing for a washing machine. Integrated fridge/freezer.

**First Floor Landing** 

Loft access.

**Bedroom One** 12' 6" x 11' (3.81m x 3.35m)

Double glazed window to front aspect. Radiator.

**Bedroom Two** 12' 1" x 10' 4" ( 3.68m x 3.15m )

Double glazed window to rear aspect. Built in wardrobes. Radiator.

**Bedroom Three** 9' 2" x 7' 8" ( 2.79m x 2.34m )

Double glazed window to rear aspect. Radiator.

### **Bathroom**

Double glazed window to front aspect. Suite comprising bath with mixer taps and electric shower attachment, wash hand

basin and low level wc. Radiator.