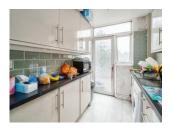

Double glazed window to rear aspect. Radiator.

**Kitchen** 12' x 6' 5" ( 3.66m x 1.96m )

Double glazed window and door to rear aspect. Fitted kitchen comprising a range of wall and base units with work surfaces over incorporating a stainless steel sink and drainer unit. Electric oven with electric hob and cooker hood over. Plumbing for a washing machine. Integrated fridge/freezer.