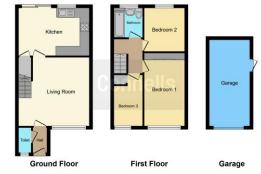

#### **Entrance Hall**

Double glazed door and window to front aspect. Radiator.

**Lounge** 14' 8" x 14' 4" ( 4.47m x 4.37m ) Double glazed window to front aspect. Radiator.

#### Kitchen 14' 8" x 9' 11" ( 4.47m x 3.02m )

Double glazed window to rear aspect. Door to garden. Fitted kitchen comprising a range of wall and base units with work surfaces over incorporating a stainless steel sink and drainer unit. Tiling. Electric oven with electric hob. Plumbing for a washing machine. Space for a fridge/freezer.

#### **First Floor Landing**

Stairs leading from lounge. Loft access.

**Bedroom One** 13' 3" x 8' 4" ( 4.04m x 2.54m ) Double glazed window to front aspect.

**Bedroom Two** 9' 2" x 8' 2" (2.79m x 2.49m) Double glazed window to rear aspect. Radiator.

**Bedroom Three** 10' 7" x 5' 6" ( 3.23m x 1.68m ) Double glazed window to front aspect. Radiator.

#### Bathroom

Double glazed window to rear aspect. Suite comprising bath with mixer taps and shower attachment, wash hand basin and low level wc. Tiling.

#### Garage

Single garage situated in the rear garden with up and over door. Power and light supply

To view this property please contact Connells on