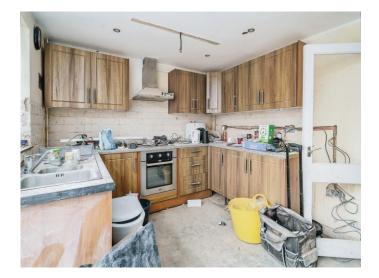

#### Kitchen 14' 8" x 9' 11" ( 4.47m x 3.02m )

Double glazed window to rear aspect. Door to garden. Fitted kitchen comprising a range of wall and base units with work surfaces over incorporating a stainless steel sink and drainer unit. Tiling. Electric oven with electric hob. Plumbing for a washing machine. Space for a fridge/freezer.