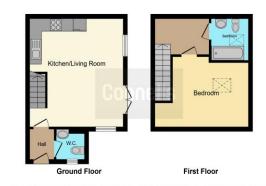

## for sale

£210,000 Freehold

Chester Avenue Luton LU4 9SQ

- Energy Rating: Exempt
- One bedroom
- Brand new cluster house
- Off road parking
- NHBC certified