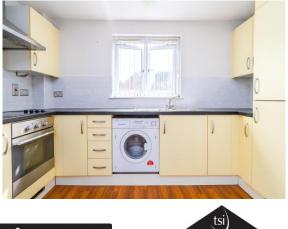

#### Kitchen 11' 5" x 4' 11" ( 3.48m x 1.50m )

Double glazed window to front aspect. Fitted kitchen comprising a range of wall and base units with work surfaces over incorporating a stainless steel sink and drainer unit. Part tiling. Electric oven with electric hob. Plumbing for a washing machine. Integrated fridge/freezer.