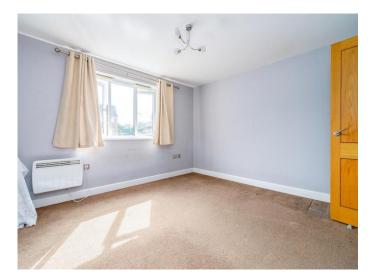

#### Bedroom One 12' 10" x 12' 4" ( 3.91m x 3.76m )

Double glazed windows to front and rear aspects. Electric heater.