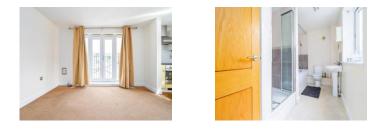

#### **Entrance Hall**

Door to front aspect.

**Lounge** 14' 6" x 12' 2" ( 4.42m x 3.71m ) Double glazed window to side aspect. Electric heater.

#### **Bathroom**

Double glazed window to rear aspect. Suite comprising bath with mixer taps and shower attachment, wash hand basin and low level wc. Fully tiled.

Parking

Allocated parking space.

To view this property please contact Connells on