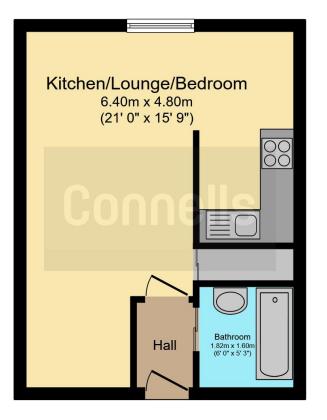

## **Property Description**

Connells Stopsley present a CHAIN FREE studio flat located Wigmore. Burfield Court has an Intercom system entrance, the flat itself comprises of an entrance hall, open plan bedroom/lounge, bathroom and kitchen area. Externally the property has communal gardens and allocated parking space.

#### Entrance Hall

Double glazed door to front.

## Lounge / Bedroom

15' 10" x 20' 10" ( 4.83m x 6.35m ) Double glazed window to front. Electric heater. TV point.

#### Kitchen

6'5" x 5' (1.96m x 1.52m) Fitted with wall and base units. Stainless steel sink drainer. Work surfaces. Plumbing and space for appliances.Extractor Fan.

# **Bathroom**

Fitted with low level wc, Wash hand basin. Bath with mixer taps. Partly tiled. Extractor

Residential Sales & Lettings | Mortgage Services | Conveyancing | Surveyors | Land & New Homes

To view this property please contact Connells on