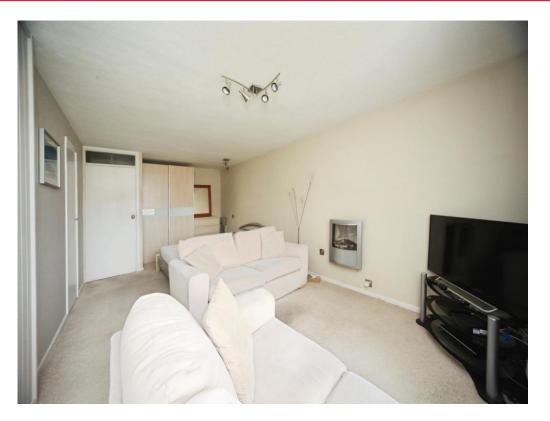

## Lounge / Bedroom

15' 10" x 20' 10" ( 4.83m x 6.35m ) Double glazed window to front. Electric heater. TV point.