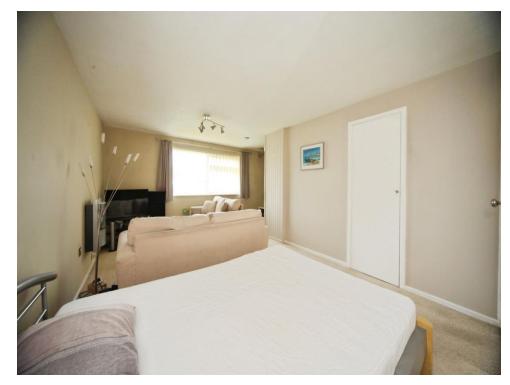

## Lounge / Bedroom

15' 10" x 20' 10" ( 4.83m x 6.35m ) Double glazed window to front. Electric heater. TV point.