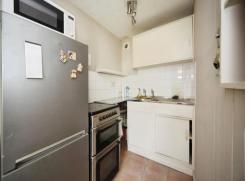

#### Kitchen

6'5" x 5' (1.96m x 1.52m) Fitted with wall and base units. Stainless steel sink drainer. Work surfaces. Plumbing and space for appliances.Extractor Fan.