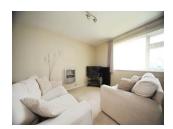

## **Lounge / Bedroom** 15' 10" x 20' 10" ( 4.83m x 6.35m )

Double glazed window to front. Electric heater. TV point.