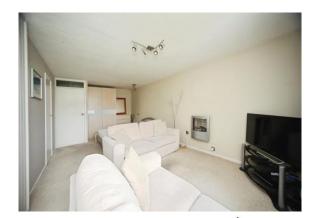

## **Lounge / Bedroom** 15' 10" x 20' 10" ( 4.83m x 6.35m )

Double glazed window to front. Electric heater. TV point.