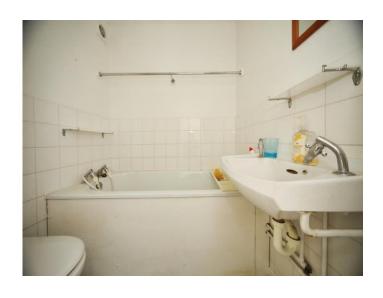

#### **Bathroom**

Fitted with low level wc, Wash hand basin. Bath with mixer taps. Partly tiled. Extractor fan.