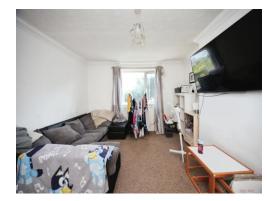

#### Lounge

13' x 11' 1" ( 3.96m x 3.38m ) Double glazed window to rear. Fitted carpet. Radiator.