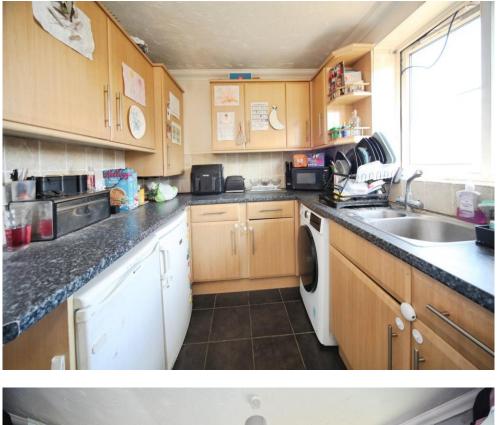

## Kitchen

8' x 9' (2.44m x 2.74m) Fitted with wall and base units. Stainless steel sink drainer. Work surfaces. Integrated gas hob and electric oven. Plumbing and space for appliances. Boiler. Radiator. Partly tiled. Double glazed window to rear.