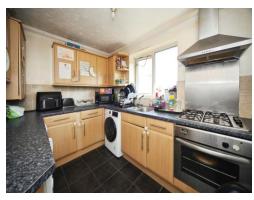

## Kitchen

8' x 9' (2.44m x 2.74m) Fitted with wall and base units. Stainless steel sink drainer. Work surfaces. Integrated gas hob and electric oven. Plumbing and space for appliances. Boiler. Radiator. Partly tiled. Double glazed window to rear.