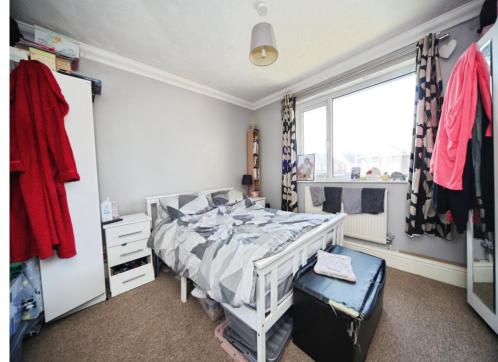

## Landing

Double glazed window to side. Fitted carpet. Radiator. Storage cupboards. Loft access.

Bedroom One 10' 1" x 12' (3.07m x 3.66m) Double glazed window to front. Fitted carpet. Radiator.