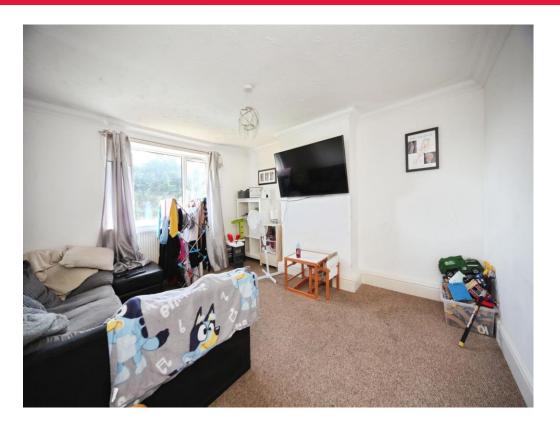

#### Lounge

13' x 11' 1" ( 3.96m x 3.38m ) Double glazed window to rear. Fitted carpet. Radiator.