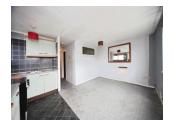

#### Kitchen / Diner 15' 9" x 12' 3" ( 4.80m x 3.73m )

Fitted with wall and base units. Stainless steel sink drainer. Plumbing and space for appliances. Double glazed window to front and side. TV point.