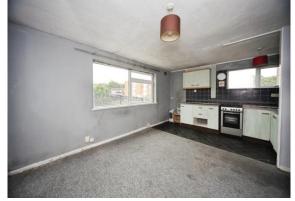

#### **Entrance Hall**

Door to front.

#### Kitchen / Diner 15' 9" x 12' 3" ( 4.80m x 3.73m )

Fitted with wall and base units. Stainless steel sink drainer. Plumbing and space for appliances. Double glazed window to front and side. TV point.