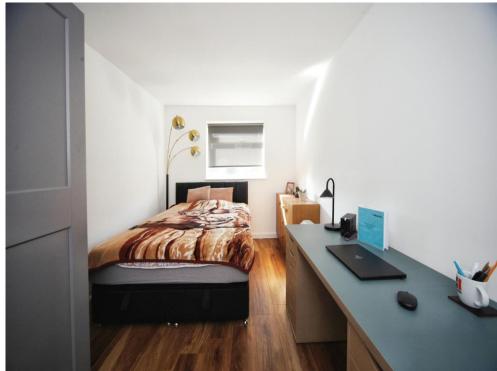

#### Bedroom One

13' 1" x 8' 4" ( 3.99m x 2.54m ) Double glazed window to side.