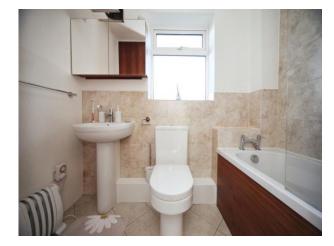

## Bathroom

Fitted with low level wc. Wash hand basin. Bath with mixer taps. Electric shower. Partly tiled. Double glazed window to side.