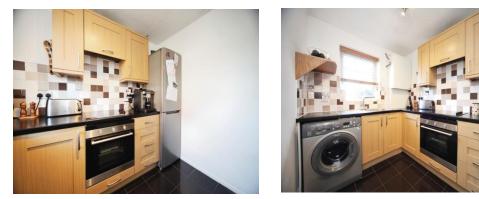

## **Kitchen**

6' 10" x 9' 1" ( 2.08m x 2.77m ) Fitted with wall and base units. Stainless steel sink drainer. Work surfaces. Electric oven and hob. Cooker hood. Plumbing and space for appliances. Double glazed window to side.