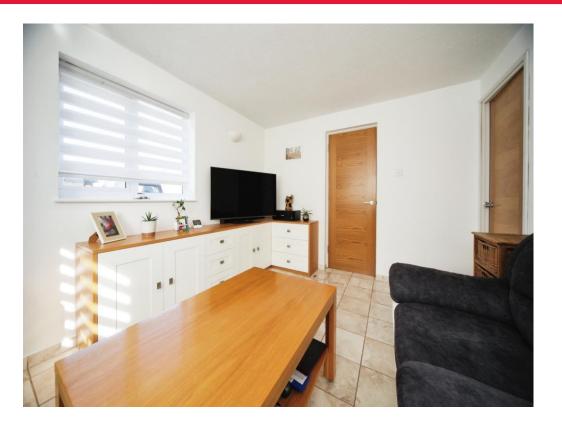

## **Entrance Hall**

Double glazed door to front

#### Lounge

10' 2"  $\bar{x}$  13' 1" ( 3.10m x 3.99m ) Double glazed windows to front and side. TV point.