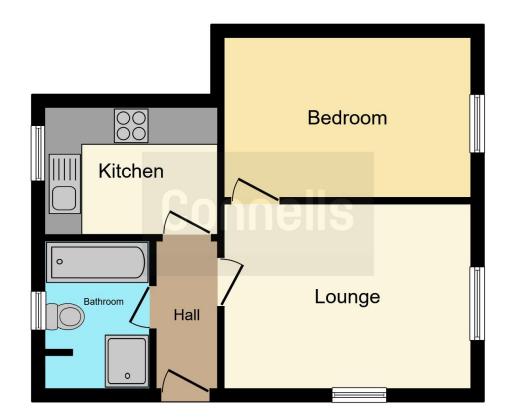

# **Property Description**

Connells Stopsley bring to the market a one bedroom ground floor maisonette in IMMACULATE condition. Lindsey Road briefly comprises of an entrance hall, bathroom, kitchen area, lounge/diner and one double bedroom. Externally the property has allocated parking and a private rear garden, which is laid to lawn with a shed and a summerhouse which contains power and a light.

### **Rear Garden**

Laid to lawn. Shed. Summerhouse with power and a light.

This floor plan is for illustrative purposes only. It is not drawn to scale. Any measurements, floor areas (including any total floor area), openings and orientation are approximate. No details are guaranteed, they cannot be relied upon for any purpose and they do not form part of any agreement. No liability is taken for any error, omission or misstatement. A party must rely upon its own inspection(s). Powered by www.focalagent.com