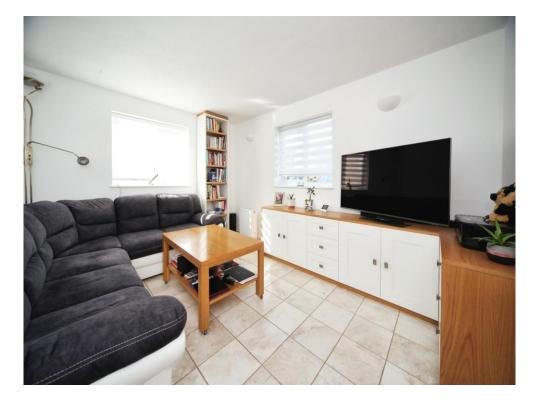

#### Lounge

10' 2"  $\bar{x}$  13' 1" ( 3.10m x 3.99m ) Double glazed windows to front and side. TV point.