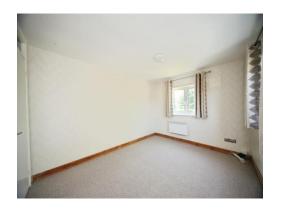

#### **Bedroom One**

13' x 8' 5" ( 3.96m x 2.57m )

Double glazed window to rear. Fitted wardrobes. Programmable thermostatically controlled electric radiator.