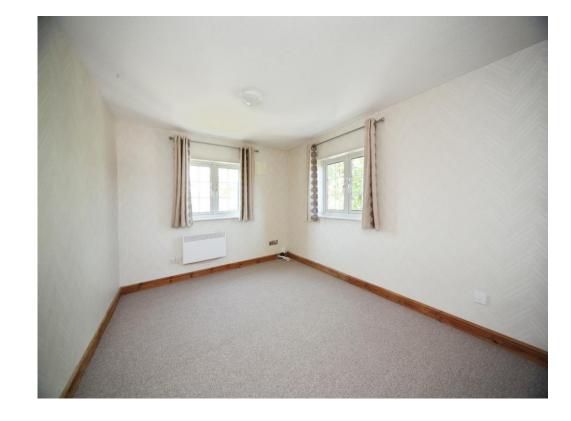

#### **Bedroom One**

13' x 8' 5" ( 3.96m x 2.57m )

Double glazed window to rear. Fitted wardrobes. Programmable thermostatically controlled electric radiator.