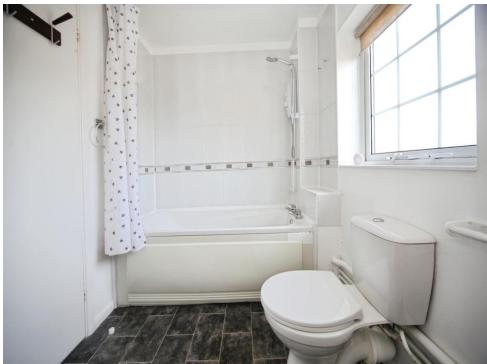

#### Bathroom

Fitted with low level wc. Wash hand basin. Bath with mixer taps. Electric shower. Electric towel rail. Partly tiled. Double glazed window to front.