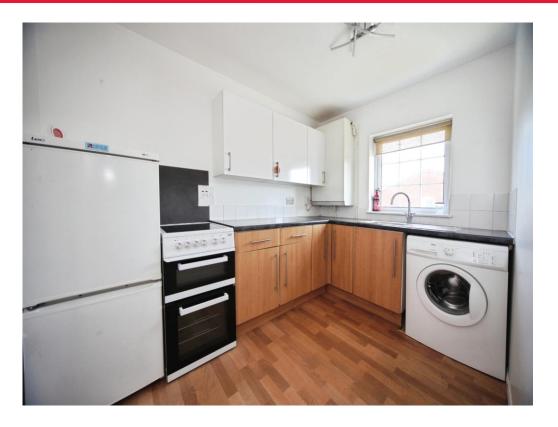

## Kitchen

6' 10" x 10' ( 2.08m x 3.05m )

Fitted with wall and base units. Stainless steel sink drainer. Work surfaces. Plumbing and space for appliances. Boiler. Double glazed

window to front.