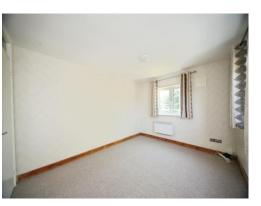

#### **Bedroom One**

13' x 8' 5" ( 3.96m x 2.57m )

Double glazed window to rear. Fitted wardrobes. Programmable thermostatically controlled electric radiator.