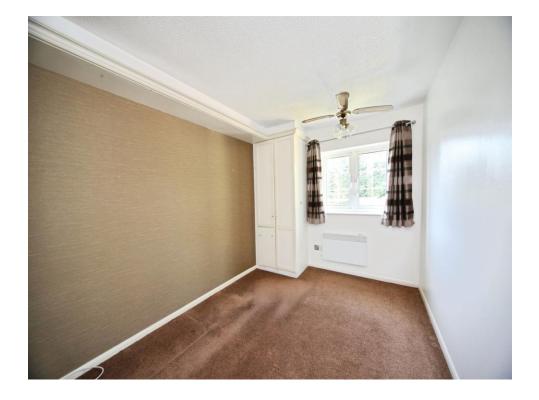

#### **Bedroom One**

13' x 8' 5" ( 3.96m x 2.57m )

Double glazed window to rear. Fitted wardrobes. Programmable thermostatically controlled electric radiator.