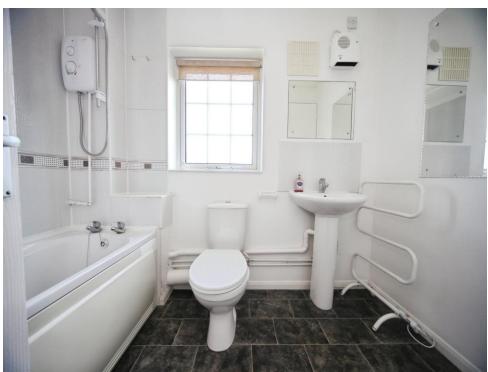

#### Bathroom

Fitted with low level wc. Wash hand basin. Bath with mixer taps. Electric shower. Electric towel rail. Partly tiled. Double glazed window to front.