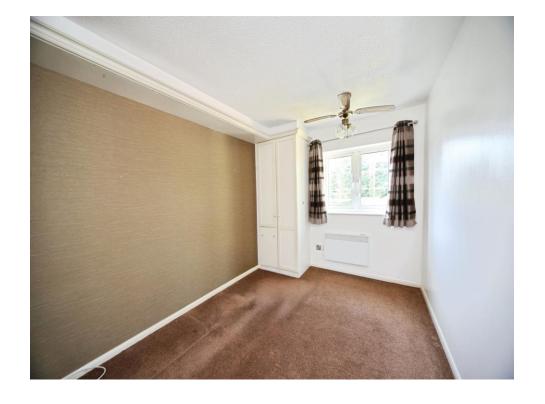

#### **Bedroom One**

13' x 8' 5" ( 3.96m x 2.57m )

Double glazed window to rear. Fitted wardrobes. Programmable thermostatically controlled electric radiator.