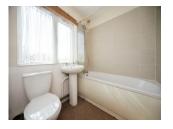

#### **Bathroom**

Fitted with low level wc. Wash hand basin. Bath with mixer taps. Shower attachment. Radiator. Fully tiled. Double glazed window to front.