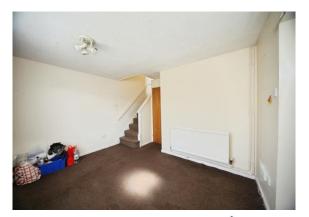

## **Lounge** 12' 7" x 9' 10" ( 3.84m x 3.00m )

Double glazed window to side. Radiator.