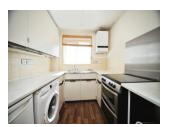

#### **Kitchen** 9' 5" x 7' 2" ( 2.87m x 2.18m )

Fitted with wall and base units. Stainless steel sink drainer. Work surfaces. Plumbing and space for appliances. Boiler. Freestanding gas cooker. Double glazed window to front.