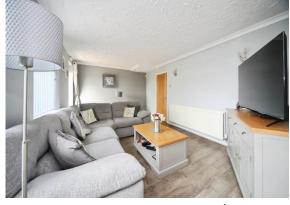

#### Lounge 10' 11" x 18' 4" ( 3.33m x 5.59m )

Double glazed window to rear. Double glazed door to rear. Radiator. TV point.

**Dining Room** 13' 11" x 7' 6" (4.24m x 2.29m) Double glazed window to side. Electric heater.