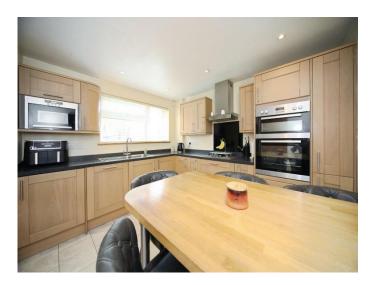

Kitchen 12' 2" x 11' 1" ( 3.71m x 3.38m )

Fitted with wall and base units. Stainless steel sink drainer. Work surfaces. Integrated appliances. Space for fridge freezer. Double glazed window to front.

Landing