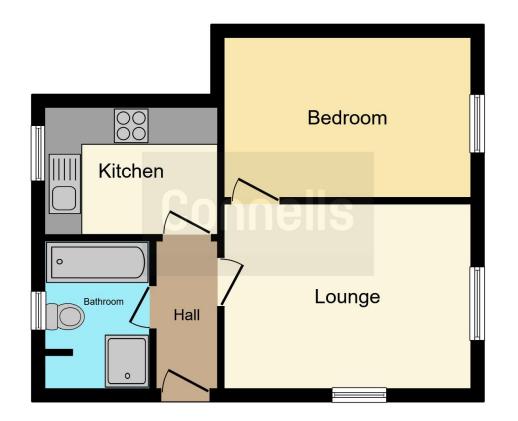

# **Property Description**

Connells Stopsley bring to the market a one bedroom ground floor maisonette in IMMACULATE condition. Lindsey Road briefly comprises of an entrance hall, bathroom, kitchen area, lounge/diner and one double bedroom. Externally the property has allocated parking and a private rear garden, which is laid to lawn with a shed and a summerhouse which contains power and a light.

## **Entrance Hall**

Double glazed door to front

#### Lounge

10' 2" x 13' 1" ( 3.10m x 3.99m ) Double glazed windows to front and side. TV point.

## **Kitchen**

6' 10" x 9' 1" ( 2.08m x 2.77m ) Fitted with wall and base units. Stainless steel sink drainer. Work surfaces. Electric oven and hob. Cooker hood. Plumbing and space for appliances. Double glazed window to side.

#### **Bedroom One**

13' 1" x 8' 4" ( 3.99m x 2.54m ) Double glazed window to side.

## Bathroom

Fitted with low level wc. Wash hand basin. Bath with mixer taps. Electric shower. Partly tiled. Double glazed window to side.

# **Front Garden**

Allocated parking space.

**Rear Garden** 

Laid to lawn. Shed. Summerhouse with power and a light.

This floor plan is for illustrative purposes only. It is not drawn to scale. Any measurements, floor areas (including any total floor area), openings and orientation are approximate. No details are guaranteed, they cannot be relied upon for any purpose and they do not form part of any agreement. No liability is taken for any error, omission or misstatement. A party must rely upon its own inspection(s). Powered by www.focalagent.com