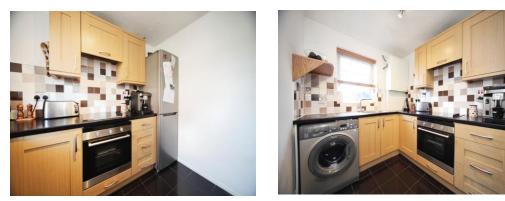

## **Kitchen**

6' 10" x 9' 1" ( 2.08m x 2.77m ) Fitted with wall and base units. Stainless steel sink drainer. Work surfaces. Electric oven and hob. Cooker hood. Plumbing and space for appliances. Double glazed window to side.