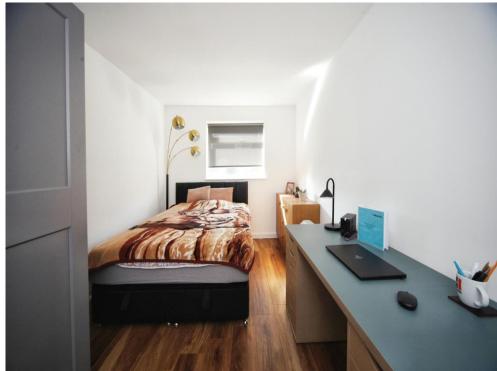

#### **Bedroom One**

13' 1" x 8' 4" ( 3.99m x 2.54m ) Double glazed window to side.