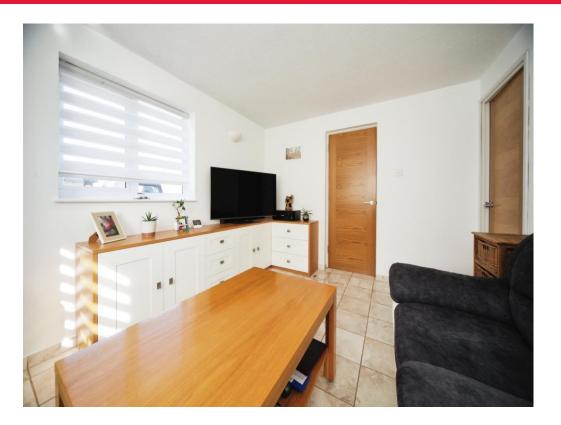

#### Lounge

10' 2" x 13' 1" ( 3.10m x 3.99m ) Double glazed windows to front and side. TV point.