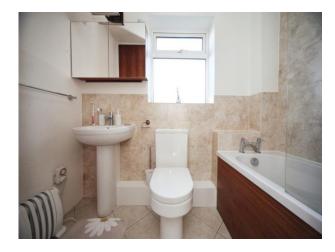

## Bathroom

Fitted with low level wc. Wash hand basin. Bath with mixer taps. Electric shower. Partly tiled. Double glazed window to side.