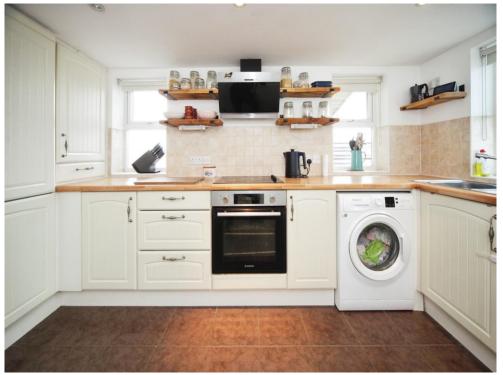

## **Kitchen**

9' x 12' 6" ( 2.74m x 3.81m )

Fitted with wall and base units. Sink drainer. Work surfaces. Electric oven and hob. Cooker hood. Integrated fridge freezer. Plumbing and space for appliances. Radiator. Double glazed window to rear and side. Double glazed door to side.