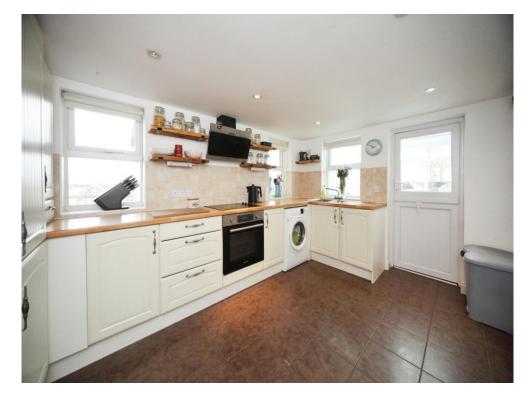

## **Kitchen**

9' x 12' 6" ( 2.74m x 3.81m )

Fitted with wall and base units. Sink drainer. Work surfaces. Electric oven and hob. Cooker hood. Integrated fridge freezer. Plumbing and space for appliances. Radiator. Double glazed window to rear and side. Double glazed door to side.