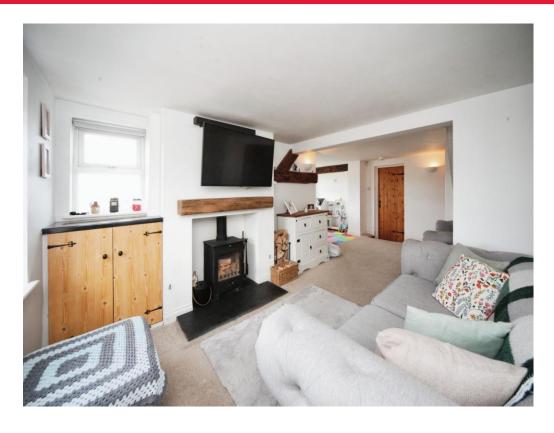

## Lounge

20' 2" x 9' 9" ( 6.15m x 2.97m )

Double glazed door and window to front. Log burner. Radiator.