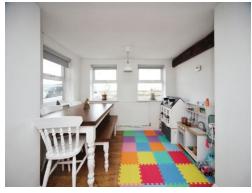

# **Dining Room**

5' 5" x 9' 3" ( 1.65m x 2.82m )

Double glazed window to front and side. Radiator.