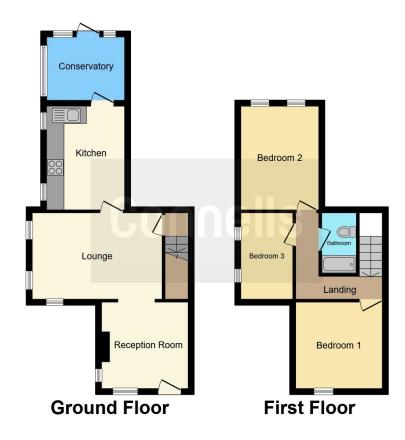

#### Rear Garden

Patio, Laid to lawn. Decking

This floor plan is for illustrative purposes only. It is not drawn to scale. Any measurements, floor areas (including any total floor area), openings and orientation are approximate. No details are guaranteed, they cannot be relied upon for any purpose and they do not form part of any agreement. No liability is taken for any error, omission or misstatement. A party must rely upon its own inspection(s). Powered by www.focalagent.com