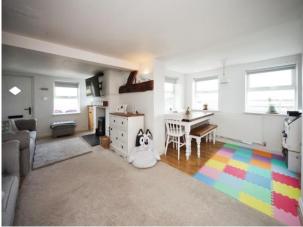

## Lounge

20' 2" x 9' 9" ( 6.15m x 2.97m )

Double glazed door and window to front. Log burner. Radiator.

# **Dining Room**

5' 5" x 9' 3" ( 1.65m x 2.82m )

Double glazed window to front and side. Radiator.