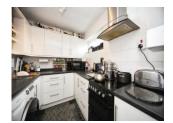

Kitchen 6' 9" x 8' (2.06m x 2.44m)

Fitted with wall and base units. Double bowl sink drainer with mixer taps. Plumbing and space for appliances. Cooker hood. Double glazed window to side.

**Bedroom One** 11' 8" x 11' 6" ( 3.56m x 3.51m ) Double glazed window to front. Fitted wardrobes. TV point.