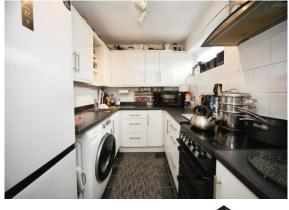

Kitchen 6' 9" x 8' (2.06m x 2.44m)

Fitted with wall and base units. Double bowl sink drainer with mixer taps. Plumbing and space for appliances. Cooker hood. Double glazed window to side.

**Bedroom One** 11' 8" x 11' 6" ( 3.56m x 3.51m ) Double glazed window to front. Fitted wardrobes. TV point.