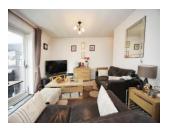

### **Entrance Hall**

Door to front. Large lockable storage cupboard. Storage cupboard housing electric meter and hot water tank.

Lounge / Diner 16' 7" x 11' 3" ( 5.05m x 3.43m )

Double glazed patio door to rear. TV point.