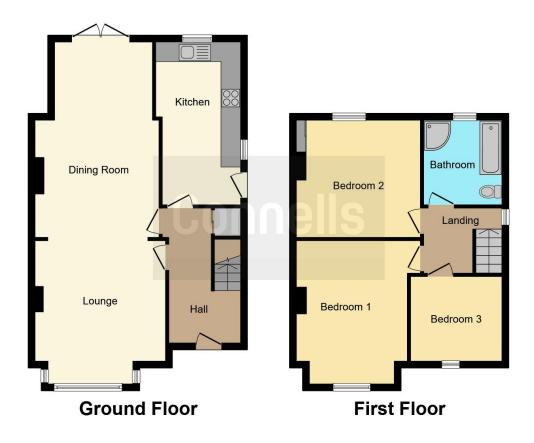

# **Property Description**

Connells Stopsley present a beautifully extended three bedroom semi detached property located in the sought after Round Green area of Luton. Kenneth Road briefly comprises of an entrance hall, large spacious and extended open plan lounge/diner, the kitchen area is also extended to the rear creating a spacious open plan kitchen. The upper floor contains three generous bedrooms and three piece bathroom suite. The property is in beautiful and well presented condition from top to bottom, and internal viewings are advised to see the true size. space and beauty this property has to offer. Call Connells Stopsley today to arrange your appointment!

## **Entrance Hall**

Double glazed door to front. Radiator.

# Lounge

12' 11" x 15' 4" ( 3.94m x 4.67m )
Double glazed window to front. TV point.
Open fireplace. Radiator.

# **Dining Room**

11' 11" x 19' 9" ( 3.63m x 6.02m )

Double glazed patio doors to rear. Radiator.

Open fireplace.

# Kitchen

16' 4" x 8' 4" ( 4.98m x 2.54m )
Fitted with wall and base units. Sink drainer. Work surfaces. Integrated appliances, Electric oven and hob. Cooker hood. Double glazed window to side and rear. Double glazed door to

# Landing

Double glazed window to side.

## **Bedroom One**

15' 7" x 12' 1" max ( 4.75m x 3.68m max )

Double glazed window to front. Radiator. TV point. Fitted wardrobe.

### **Bedroom Two**

12' x 11' 11" ( 3.66m x 3.63m )
Double glazed window to rear. TV
point. Radiator. Built in cupboard.

#### **Bedroom Three**

9' x 7' 10" ( 2.74m x 2.39m ) Double glazed window to front. Radiator.

## **Bathroom**

Fitted with low level wc. Wash hand basin. Bath with mixer taps and shower attachment. Shower cubicle. Extractor fan. Fully tiled. Radiator. Double glazed window to side and rear.