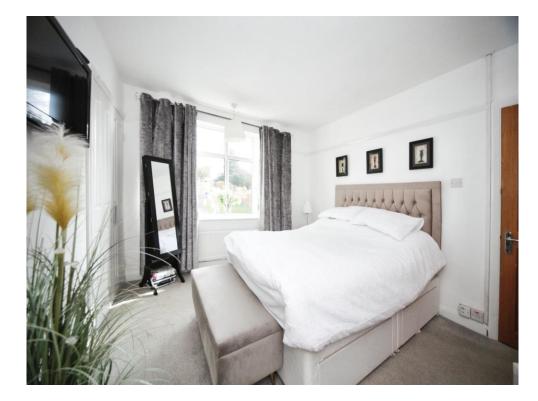

## **Bedroom One**

15' 7" x 12' 1" max ( 4.75m x 3.68m max )

Double glazed window to front. Radiator. TV point. Fitted wardrobe.

### **Bedroom Two**

12' x 11' 11" ( 3.66m x 3.63m )
Double glazed window to rear. TV
point. Radiator. Built in cupboard.

#### **Bedroom Three**

9' x 7' 10" ( 2.74m x 2.39m ) Double glazed window to front. Radiator.