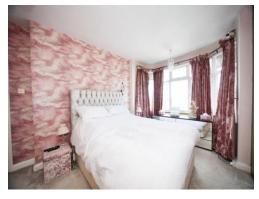

### **Bedroom Two**

12' x 11' 11" ( 3.66m x 3.63m )
Double glazed window to rear. TV
point. Radiator. Built in cupboard.