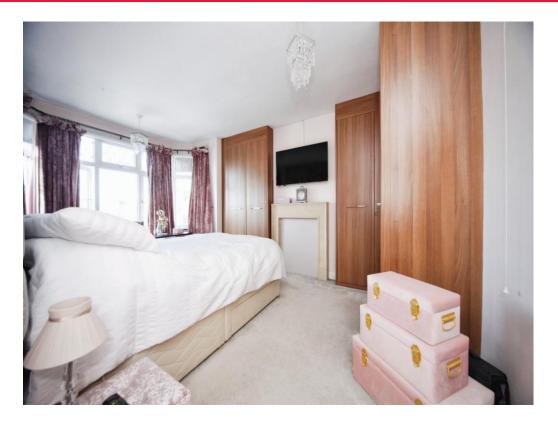

## **Bedroom One**

15' 7" x 12' 1" max ( 4.75m x 3.68m max )

Double glazed window to front. Radiator. TV point. Fitted wardrobe.