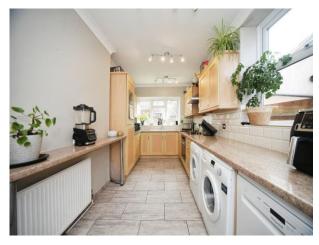

# Kitchen

16' 4" x 8' 4" ( 4.98m x 2.54m )
Fitted with wall and base units. Sink drainer. Work surfaces. Integrated appliances, Electric oven and hob. Cooker hood. Double glazed window to side and rear. Double glazed door to