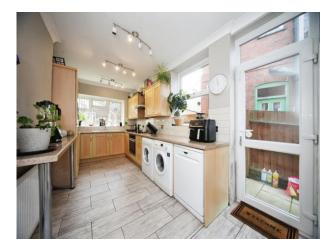

# Kitchen

16' 4" x 8' 4" ( 4.98m x 2.54m )
Fitted with wall and base units. Sink drainer. Work surfaces. Integrated appliances, Electric oven and hob. Cooker hood. Double glazed window to side and rear. Double glazed door to