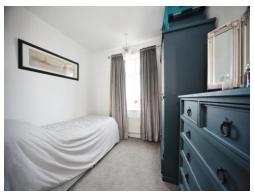

#### **Bedroom Three**

9' x 7' 10" ( 2.74m x 2.39m ) Double glazed window to front. Radiator.