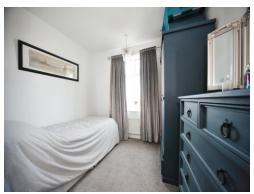

## **Bedroom Three**

9' x 7' 10" ( 2.74m x 2.39m ) Double glazed window to front. Radiator.