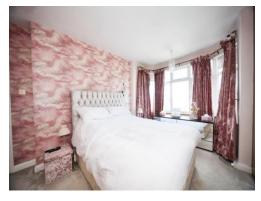

## **Bedroom Two**

12' x 11' 11" ( 3.66m x 3.63m ) Double glazed window to rear. TV point. Radiator. Built in cupboard.