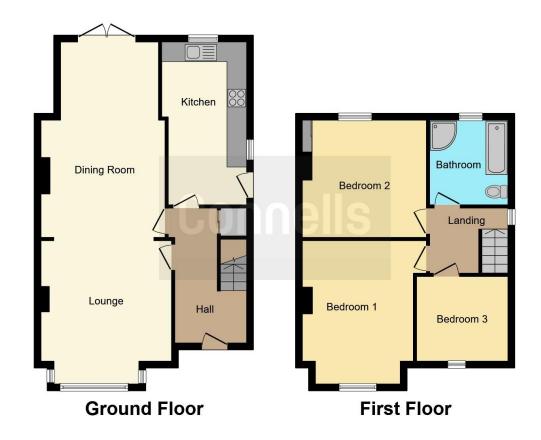

# **Property Description**

Connells Stopsley present a beautifully extended three bedroom semi detached property located in the sought after Round Green area of Luton. Kenneth Road briefly comprises of an entrance hall, large spacious and extended open plan lounge/diner, the kitchen area is also extended to the rear creating a spacious open plan kitchen. The upper floor contains three generous bedrooms and three piece bathroom suite. The property is in beautiful and well presented condition from top to bottom, and internal viewings are advised to see the true size. space and beauty this property has to offer. Call Connells Stopsley today to arrange your appointment!

## Entrance Hall

Double glazed door to front. Radiator.

# Lounge

12' 11" x 15' 4" ( 3.94m x 4.67m )
Double glazed window to front. TV point.
Open fireplace. Radiator.

# **Dining Room**

11' 11" x 19' 9" ( 3.63m x 6.02m )

Double glazed patio doors to rear. Radiator.

Open fireplace.

# Kitchen

16' 4" x 8' 4" ( 4.98m x 2.54m )
Fitted with wall and base units. Sink drainer. Work surfaces. Integrated appliances, Electric oven and hob. Cooker hood. Double glazed window to side and rear. Double glazed door to side

# Landing

Double glazed window to side.

## **Bedroom One**

15' 7" x 12' 1" max ( 4.75m x 3.68m max )

Double glazed window to front. Radiator. TV point. Fitted wardrobe.

## **Bedroom Two**

12' x 11' 11" ( 3.66m x 3.63m ) Double glazed window to rear. TV point. Radiator. Built in cupboard.

## **Bedroom Three**

9' x 7' 10" ( 2.74m x 2.39m ) Double glazed window to front. Radiator.

## **Bathroom**

Fitted with low level wc. Wash hand basin. Bath with mixer taps and shower attachment. Shower cubicle. Extractor fan. Fully tiled. Radiator. Double glazed window to side and rear.