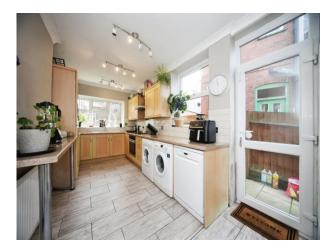

# Kitchen

16' 4" x 8' 4" ( 4.98m x 2.54m )
Fitted with wall and base units. Sink drainer. Work surfaces. Integrated appliances, Electric oven and hob. Cooker hood. Double glazed window to side and rear. Double glazed door to side