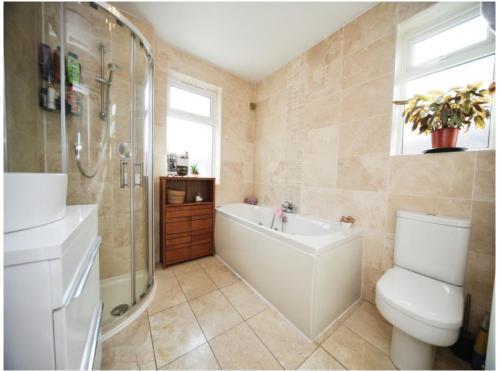

## **Bathroom**

Fitted with low level wc. Wash hand basin. Bath with mixer taps and shower attachment. Shower cubicle. Extractor fan. Fully tiled. Radiator. Double glazed window to side and rear.