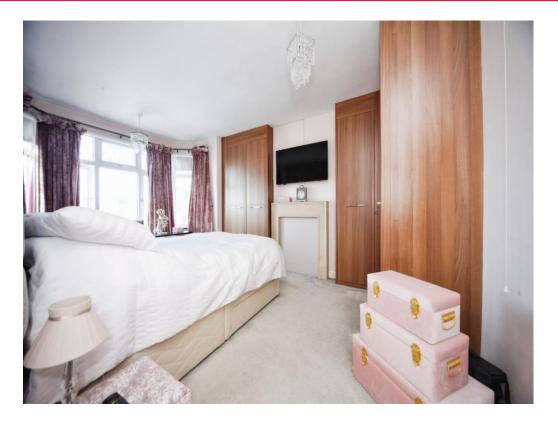

## **Bedroom One**

15' 7" x 12' 1" max ( 4.75m x 3.68m max )

Double glazed window to front. Radiator. TV point. Fitted wardrobe.