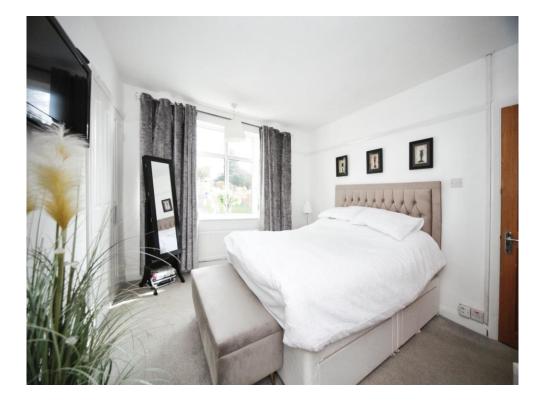

## **Bedroom One**

15' 7" x 12' 1" max ( 4.75m x 3.68m max )

Double glazed window to front. Radiator. TV point. Fitted wardrobe.

## **Bedroom Two**

12' x 11' 11" ( 3.66m x 3.63m ) Double glazed window to rear. TV point. Radiator. Built in cupboard.

## **Bedroom Three**

9' x 7' 10" ( 2.74m x 2.39m ) Double glazed window to front. Radiator.