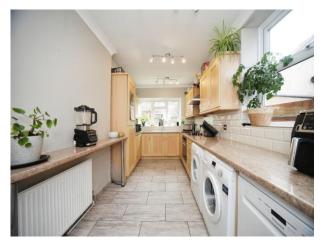

# Kitchen

16' 4" x 8' 4" ( 4.98m x 2.54m )
Fitted with wall and base units. Sink drainer. Work surfaces. Integrated appliances, Electric oven and hob. Cooker hood. Double glazed window to side and rear. Double glazed door to side