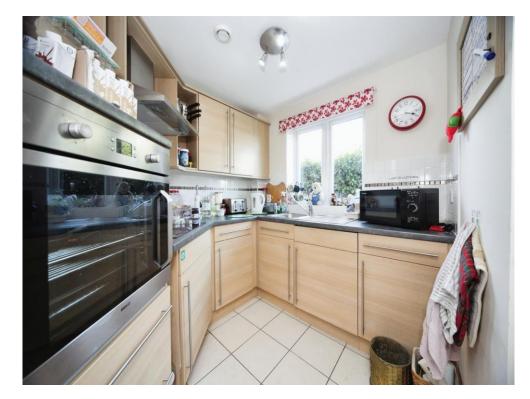

#### Kitchen

7' 4" x 8' 6" ( 2.24m x 2.59m )

Fitted with wall and base units. Stainless steel sink drainer. Integrated appliances. Electric oven and hob. Cooker hood. Double glazed window to side.