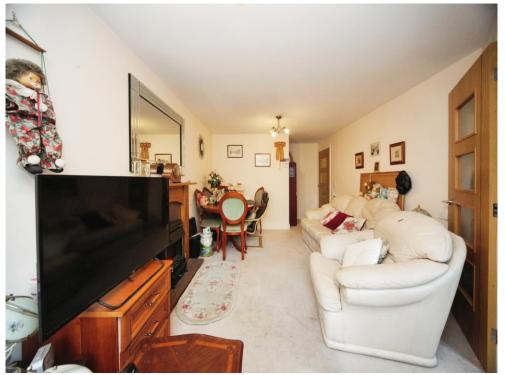

### Lounge / Diner

18' 9" x 10' 8" ( 5.71m x 3.25m )

Double glazed window and door to side. TV & Telephone point. Electric heater. Electric fire.