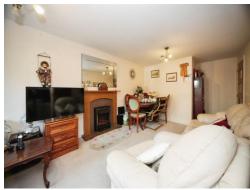

### Lounge / Diner

18' 9" x 10' 8" ( 5.71m x 3.25m )

Double glazed window and door to side. TV & Telephone point. Electric heater. Electric fire.