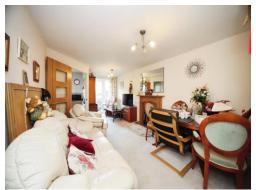

### Lounge / Diner

18' 9" x 10' 8" ( 5.71m x 3.25m )

Double glazed window and door to side. TV & Telephone point. Electric heater. Electric fire.