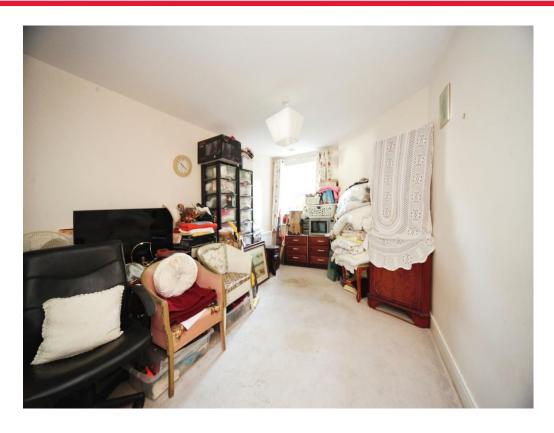

### Lounge / Diner

18' 9" x 10' 8" ( 5.71m x 3.25m )

Double glazed window and door to side. TV & Telephone point. Electric heater. Electric fire.